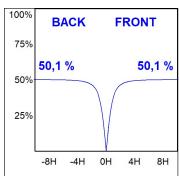

## **PHOTOMETRIC DATA:**

L61SS112MOOP940NW  $\eta$  = 100% lmax = 390 cd/klmUTE: 1,00E + 0,00T CIE: 50 81 97 100 100

Data according to regulations 2019/2020/EU and 2019/2015/EU