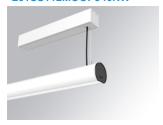

## LAMPTUB 60 SURF. CEILING ROSE

### Description:

Surface mounted luminaire Lamptub 60 from LAMP. Made of recycled aluminium extrusion with circular section of 60mm and length of 1120mm, with opal polycarbonate diffuser. Model for MID-POWER LED, with colour temperature 4000K with CRI90. Built-in electronic ON/OFF control gear. With IP40, IK07 degree of protection. Insulation class I / II. Group 0 photobiological safety. Lifetime: 72.000h L80 B10. Compatible with Lamp Nomadic system. Available finishes: White (RAL 9010), Black (RAL 9011), Wellbeing and BeSocial palette.

Finish: Matte white RAL 9010

Installation: Suspended