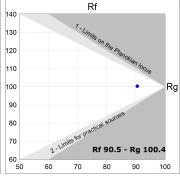

### **TECHNICAL SPECIFICATIONS:**

Light output: 2.126 lm °K: 4000 Plum: 25,4W CRI: 90 Efficacy: 83,6 lm/w R9: 70 Type: MID POWER LED MacAdam: 3

LED Lifetime: 72.000 L80 B10 (Ta=25°C) Power Supply: 220-240V 50/60Hz

## **PHOTOMETRIC DATA:**

L61SS112MOOP940NW  $\eta$  = 100% lmax = 390 cd/klmUTE: 1,00E + 0,00T CIE: 50 81 97 100 100

Data according to regulations 2019/2020/EU and 2019/2015/EU