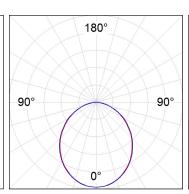

## **PHOTOMETRIC DATA:**

L61SS112MOOP940NW  $\eta$  = 100% lmax = 390 cd/klmUTE: 1,00E + 0,00T CIE: 50 81 97 100 100

Data according to regulations 2019/2020/EU and 2019/2015/EU