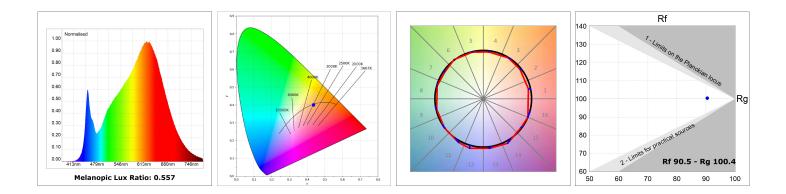

#### **TECHNICAL SPECIFICATIONS:**

| Light output: | 2.126 lm                 | ⁰K :          | 4000             |
|---------------|--------------------------|---------------|------------------|
| Plum:         | 25,4W                    | CRI :         | 90               |
| Efficacy:     | 83,6 lm/w                | R9 :          | 70               |
| Туре:         | MID POWER LED            | MacAdam:      | 3                |
| LED Lifetime: | 72.000 L80 B10 (Ta=25⁰C) | Power Supply: | 220-240V 50/60Hz |
| Power:        | 21.6W                    | Gear:         | Electronic       |

#### Light output tolerance +/- 10%