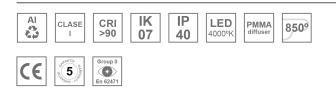

## Description:

Surface mounted luminaire Lamptub 60 from LAMP. Made of recycled aluminium extrusion with circular section of 60mm and length of 1120mm, with opal polycarbonate diffuser. Model for MID-POWER LED, with colour temperature 4000K with CRI90. Built-in electronic ON/OFF control gear. With IP40, IK07 degree of protection. Insulation class I / II. Group 0 photobiological safety. Lifetime: 72.000h L80 B10. Compatible with Lamp Nomadic system. Available finishes: White (RAL 9010), Black (RAL 9011), Wellbeing and BeSocial palette.

#### **TECHNICAL SPECIFICATIONS:**

| Light output: | 2.126 lm                 | ⁰K :          | 4000             |
|---------------|--------------------------|---------------|------------------|
| Plum:         | 25,4W                    | CRI :         | 90               |
| Efficacy:     | 83,6 lm/w                | R9 :          | 70               |
| Туре:         | MID POWER LED            | MacAdam:      | 3                |
| LED Lifetime: | 72.000 L80 B10 (Ta=25⁰C) | Power Supply: | 220-240V 50/60Hz |
| Power:        | 21.6W                    | Gear:         | Electronic       |