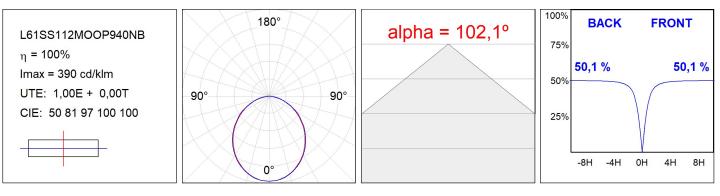

### L61SS112MOOP940NB

#### **TECHNICAL SPECIFICATIONS:**

| Light output: | 2.126 lm                 | ⁰K :          | 4000             |
|---------------|--------------------------|---------------|------------------|
| Plum:         | 25,4W                    | CRI :         | 90               |
| Efficacy:     | 83,6 lm/w                | R9 :          | 70               |
| Туре:         | MID POWER LED            | MacAdam:      | 3                |
| LED Lifetime: | 72.000 L80 B10 (Ta=25⁰C) | Power Supply: | 220-240V 50/60Hz |
| Power:        | 21.6W                    | Gear:         | Electronic       |