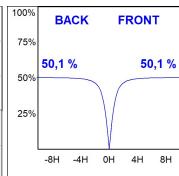

## **PHOTOMETRIC DATA:**

L61SS112MOOP940N4  $\eta$  = 100% lmax = 390 cd/klmUTE: 1,00E + 0,00T CIE: 50 81 97 100 100