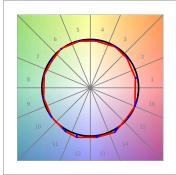

## **PHOTOMETRIC DATA:**

L61SS112MOOP940N4  $\eta$  = 100% lmax = 390 cd/klmUTE: 1,00E + 0,00T CIE: 50 81 97 100 100