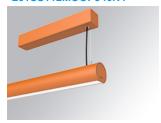

## LAMPTUB 60 SURF. CEILING ROSE

## Description:

Surface mounted luminaire Lamptub 60 from LAMP. Made of recycled aluminium extrusion with circular section of 60mm and length of 1120mm, with opal polycarbonate diffuser. Model for MID-POWER LED, with colour temperature 4000K with CRI90. Built-in electronic ON/OFF control gear. With IP40, IK07 degree of protection. Insulation class I / II. Group 0 photobiological safety. Lifetime: 72.000h L80 B10. Compatible with Lamp Nomadic system. Available finishes: White (RAL 9010), Black (RAL 9011), Wellbeing and BeSocial palette.

Finish: Palette BE SOCIAL - 4 TEXTURED

Installation: Suspended