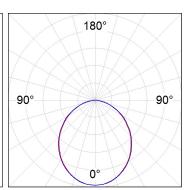

## **PHOTOMETRIC DATA:**

L61SS112MOOP940N4  $\eta$  = 100% lmax = 390 cd/klmUTE: 1,00E + 0,00T CIE: 50 81 97 100 100