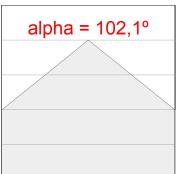

## **PHOTOMETRIC DATA:**

L61SS112MOOP940N4  $\eta$  = 100% lmax = 390 cd/klmUTE: 1,00E + 0,00T CIE: 50 81 97 100 100