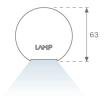

## **PHOTOMETRIC DATA:**

L61SS112MOOP940N4  $\eta$  = 100% lmax = 390 cd/klmUTE: 1,00E + 0,00T CIE: 50 81 97 100 100