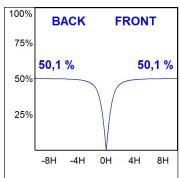

### **PHOTOMETRIC DATA:**

L61SS112MOOP940N3  $\eta$  = 100% lmax = 390 cd/klmUTE: 1,00E + 0,00T CIE: 50 81 97 100 100