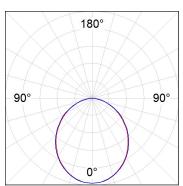

### **PHOTOMETRIC DATA:**

L61SS112MOOP940N3  $\eta$  = 100% lmax = 390 cd/klmUTE: 1,00E + 0,00T CIE: 50 81 97 100 100