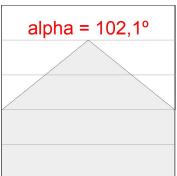

### **PHOTOMETRIC DATA:**

L61SS112MOOP940N3  $\eta$  = 100% lmax = 390 cd/klmUTE: 1,00E + 0,00T CIE: 50 81 97 100 100