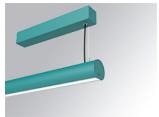

### LAMPTUB 60 SURF. CEILING ROSE

### Description:

Surface mounted luminaire Lamptub 60 from LAMP. Made of recycled aluminium extrusion with circular section of 60mm and length of 1120mm, with opal polycarbonate diffuser. Model for MID-POWER LED, with colour temperature 4000K with CRI90. Built-in electronic ON/OFF control gear. With IP40, IK07 degree of protection. Insulation class I / II. Group 0 photobiological safety. Lifetime: 72.000h L80 B10. Compatible with Lamp Nomadic system. Available finishes: White (RAL 9010), Black (RAL 9011), Wellbeing and BeSocial palette.

Palette WELLBEING - 3 TEXTURED Finish:

Installation: Suspended