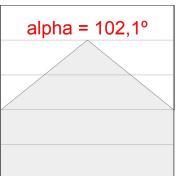

## **PHOTOMETRIC DATA:**

L61SS112MOOP940NW  $\eta$  = 100% Imax = 390 cd/kIm Imax = 1,00E + 0,00T Imax CIE: 50 81 97 100 100