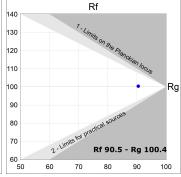

## **PHOTOMETRIC DATA:**

L61SS112MOOP940NW  $\eta$  = 100% Imax = 390 cd/kIm Imax = 1,00E + 0,00T Imax CIE: 50 81 97 100 100