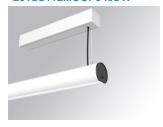

## LAMPTUB 60 SURF. CEILING ROSE

# LAMPTUB 60 SURF. CEILING ROSE

L61SS112MOOP940DW

# **LAMPTUB 60 SURF. CEILING ROSE**

Finish: Matte white RAL 9010

Installation: Suspended