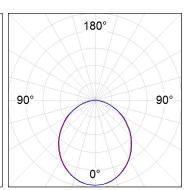

## **PHOTOMETRIC DATA:**

L61SS112MOOP940NW  $\eta$  = 100% Imax = 390 cd/kIm Imax = 1,00E + 0,00T Imax CIE: 50 81 97 100 100