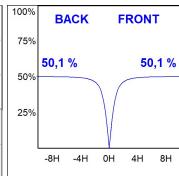

## **PHOTOMETRIC DATA:**

L61SS112MOOP940NW  $\eta$  = 100% Imax = 390 cd/kIm Imax = 1,00E + 0,00T Imax CIE: 50 81 97 100 100