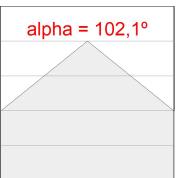

# **PHOTOMETRIC DATA:**

L61SS112MOOP940DB  $\eta$  = 100% lmax = 390 cd/klmUTE: 1,00E + 0,00T CIE: 50 81 97 100 100