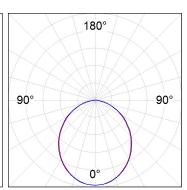

# **PHOTOMETRIC DATA:**

L61SS112MOOP940DB  $\eta$  = 100% lmax = 390 cd/klmUTE: 1,00E + 0,00T CIE: 50 81 97 100 100