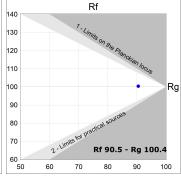

### **TECHNICAL SPECIFICATIONS:**

Light output: 2.126 lm °K: 4000 Plum: 25,4W CRI: 90 Efficacy: 83,6 lm/w R9: 70 Type: MID POWER LED MacAdam: 3

LED Lifetime: 72.000 L80 B10 (Ta=25°C) Power Supply: 220-240V 50/60Hz Gear: Power: 21.6W Adjustable DALI

# Light output tolerance +/- 10%

CLASE

Data according to regulations 2019/2020/EU and 2019/2015/EU