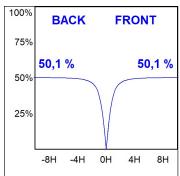

# **PHOTOMETRIC DATA:**

L61SS112MOOP940DB  $\eta$  = 100% lmax = 390 cd/klmUTE: 1,00E + 0,00T CIE: 50 81 97 100 100