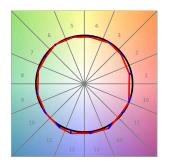

# **PHOTOMETRIC DATA:**

L61SS112MOOP940DB  $\eta$  = 100% lmax = 390 cd/klmUTE: 1,00E + 0,00T CIE: 50 81 97 100 100