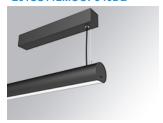

### LAMPTUB 60 SURF. CEILING ROSE

Finish: Matte black RAL 9011

Installation: Suspended

# LAMPTUB 60 SURF. CEILING ROSE

L61SS112MOOP940DB

# LAMPTUB 60 SURF. CEILING ROSE