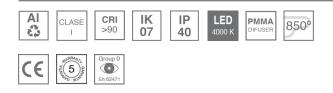

#### Description:

Surface mounted luminaire Lamptub 60 from LAMP. Made of recycled aluminium extrusion with circular section of 60mm and length of 1120mm, with opal polycarbonate diffuser. Model for MID-POWER LED, with colour temperature 4000K with CRI90. Built-in electronic DALI control gear. With IP40, IK07 degree of protection. Insulation class I / II. Group 0 photobiological safety. Lifetime: 72.000h L80 B10. Compatible with Lamp Nomadic system. Available finishes: White (RAL 9010), Black (RAL 9011), Wellbeing and BeSocial palette.

#### **TECHNICAL SPECIFICATIONS:**

| Light output: | 2.126 lm                 | ⁰К:           | 4000             |
|---------------|--------------------------|---------------|------------------|
| Plum:         | 25,4W                    | CRI :         | 90               |
| Efficacy:     | 83,6 lm/w                | R9 :          | 70               |
| Туре:         | MID POWER LED            | MacAdam:      | 3                |
| LED Lifetime: | 72.000 L80 B10 (Ta=25°C) | Power Supply: | 220-240V 50/60Hz |
| Power:        | 21.6W                    | Gear:         | Adjustable DALI  |