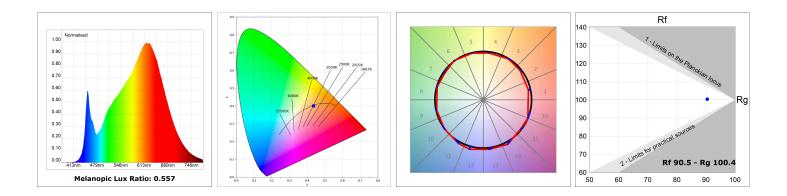

| 83,6 lm/w                | R9 :          | 70               |
| Туре:         | MID POWER LED            | MacAdam:      | 3                |
| LED Lifetime: | 72.000 L80 B10 (Ta=25°C) | Power Supply: | 220-240V 50/60Hz |
| Power:        | 21.6W                    | Gear:         | Adjustable DALI  |

## Light output tolerance +/- 10%



## **CUSTOM MADE OPTIONS:**



LAMP reserves the right to change the technical specifications of their products. These changes will allow the continual improvement of the products and will also ensure the conformity to current legal changes. Updated information is always available in our website www.lamp.es Worktitude for light

## LAMPTUB 60 SURF. CEILING ROSE

L61SS112MOOP940D4

LTUB60 SU SF 1120 3500 NW OPAL DALI BS



## **PHOTOMETRIC DATA :**





## LAMPTUB 60 SURF. CEILING ROSE

## ACCESORIES :

## Assembly



Product code: L6SUECB

Description: LTUB60 ACC. SUR END COVER BK.



Product code: L6SUECW

Description: LTUB60 ACC. SUR END COVER WH.

Worktitude for light



Product code: L6SUECW3

Description: LTUB60 ACC. SUR END COVER WE.



Product code: L6SUECW4

Description: LTUB60 ACC. SUR END COVER BS.