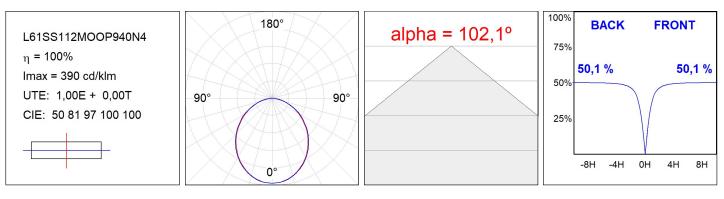

| 83,6 lm/w                | R9 :          | 70               |
| Туре:         | MID POWER LED            | MacAdam:      | 3                |
| LED Lifetime: | 72.000 L80 B10 (Ta=25°C) | Power Supply: | 220-240V 50/60Hz |
| Power:        | 21.6W                    | Gear:         | Adjustable DALI  |

## Light output tolerance +/- 10%



## **CUSTOM MADE OPTIONS:**



LAMP reserves the right to change the technical specifications of their products. These changes will allow the continual improvement of the products and will also ensure the conformity to current legal changes. Updated information is always available in our website www.lamp.es Worktitude for light

## LAMPTUB 60 SURF. CEILING ROSE

L61SS112MOOP940D4

LTUB60 SU SF 1120 3500 NW OPAL DALI BS



## **PHOTOMETRIC DATA :**





## LAMPTUB 60 SURF. CEILING ROSE

## ACCESORIES :

## Assembly



Product code: L6SUECB

Description: LTUB60 ACC. SUR END COVER BK.



Product code: L6SUECW

Description: LTUB60 ACC. SUR END COVER WH.

Worktitude for light



Product code: L6SUECW3

Description: LTUB60 ACC. SUR END COVER WE.



Product code: L6SUECW4

Description: LTUB60 ACC. SUR END COVER BS.