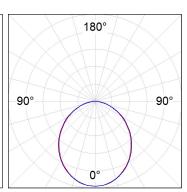

### **PHOTOMETRIC DATA:**

L61SS112MOOP940N3  $\eta$  = 100% lmax = 390 cd/klmUTE: 1,00E + 0,00T CIE: 50 81 97 100 100