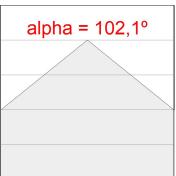

### **PHOTOMETRIC DATA:**

L61SS112MOOP940N3  $\eta$  = 100% lmax = 390 cd/klmUTE: 1,00E + 0,00T CIE: 50 81 97 100 100