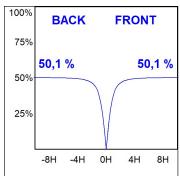

### **PHOTOMETRIC DATA:**

L61SS112MOOP940N3  $\eta$  = 100% lmax = 390 cd/klmUTE: 1,00E + 0,00T CIE: 50 81 97 100 100