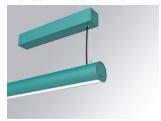

### LAMPTUB 60 SURF. CEILING ROSE

### L61SS112MOOP940D3

LTUB60 SU SF 1120 3500 NW OPAL DALI WE

### Description:

Surface mounted luminaire Lamptub 60 from LAMP. Made of recycled aluminium extrusion with circular section of 60mm and length of 1120mm, with opal polycarbonate diffuser. Model for MID-POWER LED, with colour temperature 4000K with CRI90. Built-in electronic DALI control gear. With IP40, IK07 degree of protection. Insulation class I / II. Group 0 photobiological safety. Lifetime: 72.000h L80 B10. Compatible with Lamp Nomadic system. Available finishes: White (RAL 9010), Black (RAL 9011), Wellbeing and BeSocial palette.

Palette WELLBEING - 3 TEXTURED Finish:

Installation: Suspended