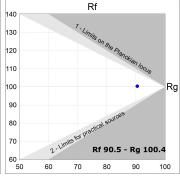

### **TECHNICAL SPECIFICATIONS:**

Light output: 2.126 lm °K: 4000 Plum: 25,4W CRI: 90 Efficacy: 83,6 lm/w R9: 70 Type: MID POWER LED MacAdam: 3

LED Lifetime: 72.000 L80 B10 (Ta=25°C) Power Supply: 220-240V 50/60Hz Gear: Power: 21.6W Adjustable DALI