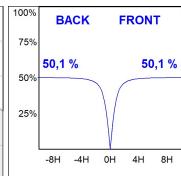

### **PHOTOMETRIC DATA:**

L61SS112MOOP930NW  $\eta$  = 100% lmax = 390 cd/klmUTE: 1,00E + 0,00T CIE: 50 81 97 100 100