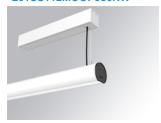

### LAMPTUB 60 SURF. CEILING ROSE

### Description:

Surface mounted luminaire Lamptub 60 from LAMP. Made of recycled aluminium extrusion with circular section of 60mm and length of 1120mm, with opal polycarbonate diffuser. Model for MID-POWER LED, with colour temperature 3000K with CRI90. Built-in electronic ON/OFF control gear. With IP40, IK07 degree of protection. Insulation class I / II. Group 0 photobiological safety. Lifetime: 72.000h L80 B10. Compatible with Lamp Nomadic system. Available finishes: White (RAL 9010), Black (RAL 9011), Wellbeing and BeSocial palette.

Finish: Matte white RAL 9010

Installation: Suspended