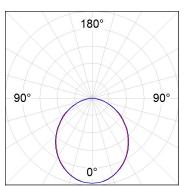

### **PHOTOMETRIC DATA:**

L61SS112MOOP930NW  $\eta$  = 100% lmax = 390 cd/klmUTE: 1,00E + 0,00T CIE: 50 81 97 100 100