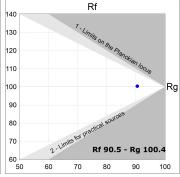

### **TECHNICAL SPECIFICATIONS:**

Light output: 2.060 lm °K: 3000 Plum: 25,4W CRI: 90 Efficacy: 81 lm/w R9: 64 Type: MID POWER LED MacAdam: 3

LED Lifetime: 72.000 L80 B10 (Ta=25°C) Power Supply: 220-240V 50/60Hz