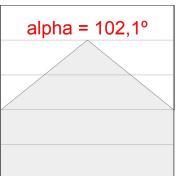

### **PHOTOMETRIC DATA:**

L61SS112MOOP930NW  $\eta$  = 100% lmax = 390 cd/klmUTE: 1,00E + 0,00T CIE: 50 81 97 100 100