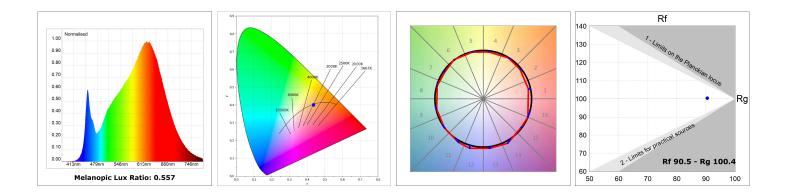

### **TECHNICAL SPECIFICATIONS:**

| Light output: | 2.060 lm                 | ⁰K :          | 3000             |
|---------------|--------------------------|---------------|------------------|
| Plum:         | 25,4W                    | CRI :         | 90               |
| Efficacy:     | 81 lm/w                  | R9 :          | 64               |
| Туре:         | MID POWER LED            | MacAdam:      | 3                |
| LED Lifetime: | 72.000 L80 B10 (Ta=25⁰C) | Power Supply: | 220-240V 50/60Hz |
| Power:        | 21.6W                    | Gear:         | Electronic       |