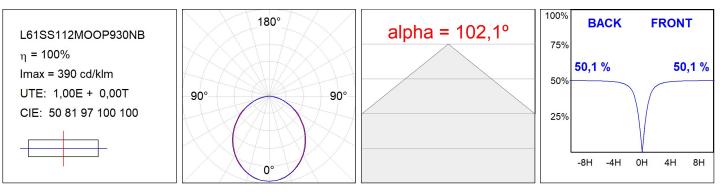

## L61SS112MOOP930NB

### **TECHNICAL SPECIFICATIONS:**

| Light output: | 2.060 lm                 | ⁰K :          | 3000             |
|---------------|--------------------------|---------------|------------------|
| Plum:         | 25,4W                    | CRI :         | 90               |
| Efficacy:     | 81 lm/w                  | R9 :          | 64               |
| Туре:         | MID POWER LED            | MacAdam:      | 3                |
| LED Lifetime: | 72.000 L80 B10 (Ta=25⁰C) | Power Supply: | 220-240V 50/60Hz |
| Power:        | 21.6W                    | Gear:         | Electronic       |

#### Light output tolerance +/- 10%