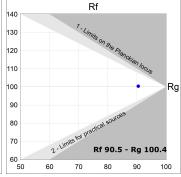

## **PHOTOMETRIC DATA:**

L61SS112MOOP930N4  $\eta$  = 100% lmax = 390 cd/klmUTE: 1,00E + 0,00T CIE: 50 81 97 100 100