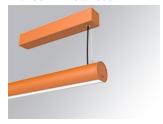

### LAMPTUB 60 SURF. CEILING ROSE

### Description:

Surface mounted luminaire Lamptub 60 from LAMP. Made of recycled aluminium extrusion with circular section of 60mm and length of 1120mm, with opal polycarbonate diffuser. Model for MID-POWER LED, with colour temperature 3000K with CRI90. Built-in electronic ON/OFF control gear. With IP40, IK07 degree of protection. Insulation class I / II. Group 0 photobiological safety. Lifetime: 72.000h L80 B10. Compatible with Lamp Nomadic system. Available finishes: White (RAL 9010), Black (RAL 9011), Wellbeing and BeSocial palette.

Finish: Palette BE SOCIAL - 4 TEXTURED

Installation: Suspended

## LAMPTUB 60 SURF. CEILING ROSE

L61SS112MOOP930N4

LTUB60 SU SF 1120 3300 WW OPAL BS

## **LAMPTUB 60 SURF. CEILING ROSE**