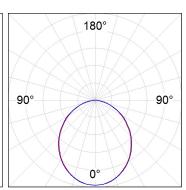

## **PHOTOMETRIC DATA:**

L61SS112MOOP930N4  $\eta$  = 100% lmax = 390 cd/klmUTE: 1,00E + 0,00T CIE: 50 81 97 100 100