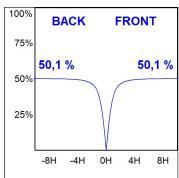

## **PHOTOMETRIC DATA:**

L61SS112MOOP930N4  $\eta$  = 100% lmax = 390 cd/klmUTE: 1,00E + 0,00T CIE: 50 81 97 100 100