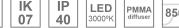

### **TECHNICAL SPECIFICATIONS:**

Light output: 2.060 lm °K: 3000 Plum: 25,4W CRI: 90 Efficacy: 81 lm/w R9: 64 Type: MID POWER LED MacAdam: 3

LED Lifetime: 72.000 L80 B10 (Ta=25°C) Power Supply: 220-240V 50/60Hz

Gear: Power: 21.6W Electronic