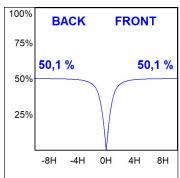

### **PHOTOMETRIC DATA:**

L61SS112MOOP930N3  $\eta$  = 100% lmax = 390 cd/klmUTE: 1,00E + 0,00T CIE: 50 81 97 100 100