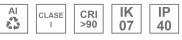

### Description:

Surface mounted luminaire Lamptub 60 from LAMP. Made of recycled aluminium extrusion with circular section of 60mm and length of 1120mm, with opal polycarbonate diffuser. Model for MID-POWER LED, with colour temperature 3000K with CRI90. Built-in electronic ON/OFF control gear. With IP40, IK07 degree of protection. Insulation class I / II. Group 0 photobiological safety. Lifetime: 72.000h L80 B10. Compatible with Lamp Nomadic system. Available finishes: White (RAL 9010), Black (RAL 9011), Wellbeing and BeSocial palette.