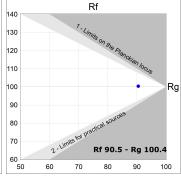

### **TECHNICAL SPECIFICATIONS:**

Light output: 2.060 lm °K: 3000 Plum: 25,4W CRI: 90 Efficacy: 81 lm/w R9: 64 Type: MID POWER LED MacAdam: 3

LED Lifetime: 72.000 L80 B10 (Ta=25°C) Power Supply: 220-240V 50/60Hz