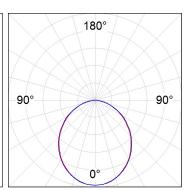

### **PHOTOMETRIC DATA:**

L61SS112MOOP930N3  $\eta$  = 100% lmax = 390 cd/klmUTE: 1,00E + 0,00T CIE: 50 81 97 100 100