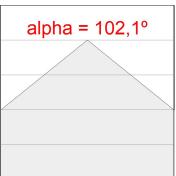

### **PHOTOMETRIC DATA:**

L61SS112MOOP930N3  $\eta$  = 100% lmax = 390 cd/klmUTE: 1,00E + 0,00T CIE: 50 81 97 100 100