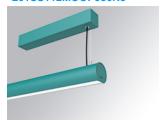

### LAMPTUB 60 SURF. CEILING ROSE

### Description:

Surface mounted luminaire Lamptub 60 from LAMP. Made of recycled aluminium extrusion with circular section of 60mm and length of 1120mm, with opal polycarbonate diffuser. Model for MID-POWER LED, with colour temperature 3000K with CRI90. Built-in electronic ON/OFF control gear. With IP40, IK07 degree of protection. Insulation class I / II. Group 0 photobiological safety. Lifetime: 72.000h L80 B10. Compatible with Lamp Nomadic system. Available finishes: White (RAL 9010), Black (RAL 9011), Wellbeing and BeSocial palette.

Palette WELLBEING - 3 TEXTURED Finish:

Installation: Suspended