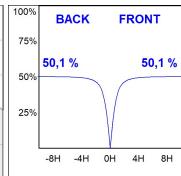

## **PHOTOMETRIC DATA:**

L61SS112MOOP930NW  $\eta$  = 100% lmax = 390 cd/klmUTE: 1,00E + 0,00T CIE: 50 81 97 100 100