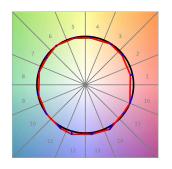

## **PHOTOMETRIC DATA:**

L61SS112MOOP930NW  $\eta$  = 100% lmax = 390 cd/klmUTE: 1,00E + 0,00T CIE: 50 81 97 100 100