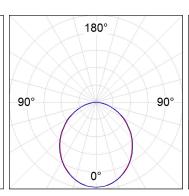

## **PHOTOMETRIC DATA:**

L61SS112MOOP930NW  $\eta$  = 100% lmax = 390 cd/klmUTE: 1,00E + 0,00T CIE: 50 81 97 100 100