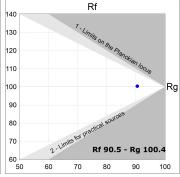

### **TECHNICAL SPECIFICATIONS:**

Light output: 2.060 lm °K: 3000 Plum: 25,4W CRI: 90 Efficacy: 81 lm/w 64 R9: Type: MID POWER LED MacAdam: 3

LED Lifetime: 72.000 L80 B10 (Ta=25°C) Power Supply: 220-240V 50/60Hz Gear: Power: 21.6W Adjustable DALI

## Light output tolerance +/- 10%

CLASE