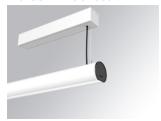

### LAMPTUB 60 SURF. CEILING ROSE

### L61SS112MOOP930DW

LTUB60 SU SF 1120 3300 WW OPAL DALI WH

### Description:

Surface mounted luminaire Lamptub 60 from LAMP. Made of recycled aluminium extrusion with circular section of 60mm and length of 1120mm, with opal polycarbonate diffuser. Model for MID-POWER LED, with colour temperature 3000K with CRI90. Built-in electronic DALI control gear. With IP40, IK07 degree of protection. Insulation class I / II. Group 0 photobiological safety. Lifetime: 72.000h L80 B10. Compatible with Lamp Nomadic system. Available finishes: White (RAL 9010), Black (RAL 9011), Wellbeing and BeSocial palette.

Finish: Matte white RAL 9010

Installation: Suspended