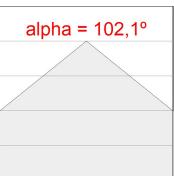

## **PHOTOMETRIC DATA:**

L61SS112MOOP930NW  $\eta$  = 100% lmax = 390 cd/klmUTE: 1,00E + 0,00T CIE: 50 81 97 100 100