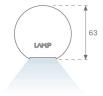

## **PHOTOMETRIC DATA:**

L61SS112MOOP930NW  $\eta$  = 100% lmax = 390 cd/klmUTE: 1,00E + 0,00T CIE: 50 81 97 100 100