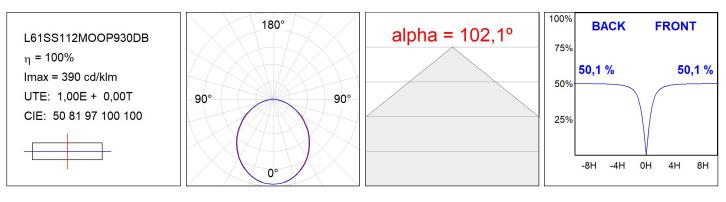

ICAL SPECIFICATIONS:**

| Light output: | 2.060 lm                 | ⁰K :          | 3000             |
|---------------|--------------------------|---------------|------------------|
| Plum:         | 25,4W                    | CRI :         | 90               |
| Efficacy:     | 81 lm/w                  | R9 :          | 64               |
| Туре:         | MID POWER LED            | MacAdam:      | 3                |
| LED Lifetime: | 72.000 L80 B10 (Ta=25⁰C) | Power Supply: | 220-240V 50/60Hz |
| Power:        | 21.6W                    | Gear:         | Adjustable DALI  |

#### Light output tolerance +/- 10%



## **CUSTOM MADE OPTIONS:**



Worktitude for light

## LAMPTUB 60 SURF. CEILING ROSE

L61SS112MOOP930DB

LTUB60 SU SF 1120 3300 WW OPAL DALI BK



### **PHOTOMETRIC DATA :**





## LAMPTUB 60 SURF. CEILING ROSE

## ACCESORIES :

## Assembly



Product code: L6SUECB

Description: LTUB60 ACC. SUR END COVER BK.



Product code: L6SUECW

Description: LTUB60 ACC. SUR END COVER WH.

Worktitude for light



Product code: L6SUECW3

Description: LTUB60 ACC. SUR END COVER WE.



Product code: L6SUECW4

Description: LTUB60 ACC. SUR END COVER BS.