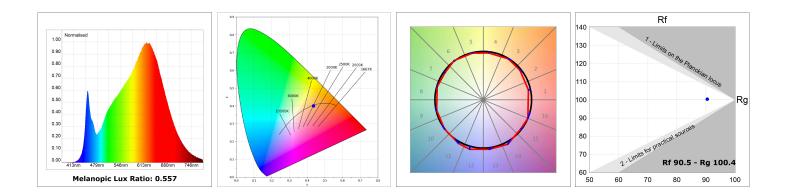

#### **TECHNICAL SPECIFICATIONS:**

| Light output: | 2.060 lm                 | ⁰K :          | 3000             |
|---------------|--------------------------|---------------|------------------|
| Plum:         | 25,4W                    | CRI :         | 90               |
| Efficacy:     | 81 lm/w                  | R9 :          | 64               |
| Туре:         | MID POWER LED            | MacAdam:      | 3                |
| LED Lifetime: | 72.000 L80 B10 (Ta=25⁰C) | Power Supply: | 220-240V 50/60Hz |
| Power:        | 21.6W                    | Gear:         | Adjustable DALI  |

#### Light output tolerance +/- 10%

### **PHOTOMETRIC DATA :**