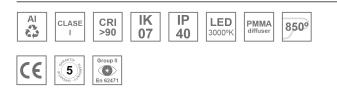

#### **Description:**

Surface mounted luminaire Lamptub 60 from LAMP. Made of recycled aluminium extrusion with circular section of 60mm and length of 1120mm, with opal polycarbonate diffuser. Model for MID-POWER LED, with colour temperature 3000K with CRI90. Built-in electronic DALI control gear. With IP40, IK07 degree of protection. Insulation class I / II. Group 0 photobiological safety. Lifetime: 72.000h L80 B10. Compatible with Lamp Nomadic system. Available finishes: White (RAL 9010), Black (RAL 9011), Wellbeing and BeSocial palette.

#### **TECHNICAL SPECIFICATIONS:**

| Light output: | 2.060 lm                 | ⁰K :          | 3000             |
|---------------|--------------------------|---------------|------------------|
| Plum:         | 25,4W                    | CRI :         | 90               |
| Efficacy:     | 81 lm/w                  | R9 :          | 64               |
| Туре:         | MID POWER LED            | MacAdam:      | 3                |
| LED Lifetime: | 72.000 L80 B10 (Ta=25⁰C) | Power Supply: | 220-240V 50/60Hz |
| Power:        | 21.6W                    | Gear:         | Adjustable DALI  |