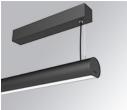

# LAMPTUB 60 SURF. CEILING ROSE

Finish: Matte black RAL 9011

Installation: Suspended