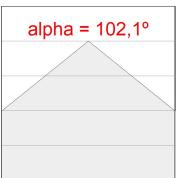

### **PHOTOMETRIC DATA:**

L61SS112MOOP930N4  $\eta$  = 100% lmax = 390 cd/klmUTE: 1,00E + 0,00T CIE: 50 81 97 100 100