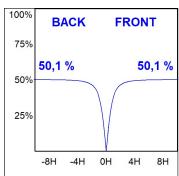

### **PHOTOMETRIC DATA:**

L61SS112MOOP930N4  $\eta$  = 100% lmax = 390 cd/klmUTE: 1,00E + 0,00T CIE: 50 81 97 100 100