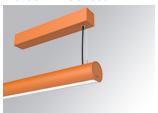

### LAMPTUB 60 SURF. CEILING ROSE

### Description:

Surface mounted luminaire Lamptub 60 from LAMP. Made of recycled aluminium extrusion with circular section of 60mm and length of 1120mm, with opal polycarbonate diffuser. Model for MID-POWER LED, with colour temperature 3000K with CRI90. Built-in electronic DALI control gear. With IP40, IK07 degree of protection. Insulation class I / II. Group 0 photobiological safety. Lifetime: 72.000h L80 B10. Compatible with Lamp Nomadic system. Available finishes: White (RAL 9010), Black (RAL 9011), Wellbeing and BeSocial palette.

Finish: Palette BE SOCIAL - 4 TEXTURED

Installation: Suspended