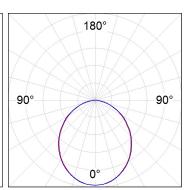

### **PHOTOMETRIC DATA:**

L61SS112MOOP930N4  $\eta$  = 100% lmax = 390 cd/klmUTE: 1,00E + 0,00T CIE: 50 81 97 100 100