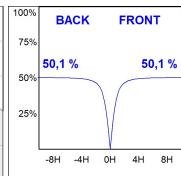

### **PHOTOMETRIC DATA:**

L61SS112MOOP930N3  $\eta$  = 100% lmax = 390 cd/klmUTE: 1,00E + 0,00T CIE: 50 81 97 100 100