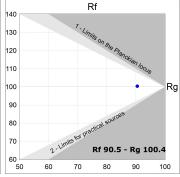

### **TECHNICAL SPECIFICATIONS:**

Light output: 2.060 lm °K: 3000 Plum: 25,4W CRI: 90 Efficacy: 81 lm/w R9: 64 Type: MID POWER LED MacAdam: 3

LED Lifetime: 72.000 L80 B10 (Ta=25°C) Power Supply: 220-240V 50/60Hz Gear: Power: 21.6W Adjustable DALI