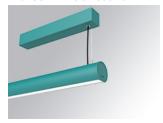

### LAMPTUB 60 SURF. CEILING ROSE

### Description:

Surface mounted luminaire Lamptub 60 from LAMP. Made of recycled aluminium extrusion with circular section of 60mm and length of 1120mm, with opal polycarbonate diffuser. Model for MID-POWER LED, with colour temperature 3000K with CRI90. Built-in electronic DALI control gear. With IP40, IK07 degree of protection. Insulation class I / II. Group 0 photobiological safety. Lifetime: 72.000h L80 B10. Compatible with Lamp Nomadic system. Available finishes: White (RAL 9010), Black (RAL 9011), Wellbeing and BeSocial palette.

Palette WELLBEING - 3 TEXTURED Finish:

Installation: Suspended