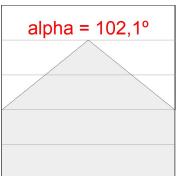

### **PHOTOMETRIC DATA:**

L61SS112MOOP930N3  $\eta$  = 100% lmax = 390 cd/klmUTE: 1,00E + 0,00T CIE: 50 81 97 100 100