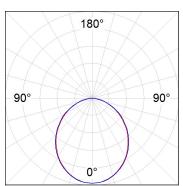

### **PHOTOMETRIC DATA:**

L61SS112MOOP930N3  $\eta$  = 100% lmax = 390 cd/klmUTE: 1,00E + 0,00T CIE: 50 81 97 100 100