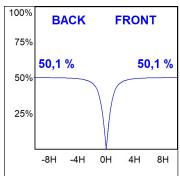

# **PHOTOMETRIC DATA:**

L61SS112MOOP927NW  $\eta$  = 100% Imax = 390 cd/kIm Imax = 1,00E + 0,00T Imax CIE: 50 81 97 100 100