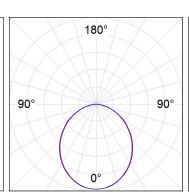

# **PHOTOMETRIC DATA:**

L61SS112MOOP927NW  $\eta$  = 100% Imax = 390 cd/kIm Imax = 1,00E + 0,00T Imax CIE: 50 81 97 100 100