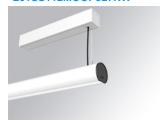

## LAMPTUB 60 SURF. CEILING ROSE

## Description:

Surface mounted luminaire Lamptub 60 from LAMP. Made of recycled aluminium extrusion with circular section of 60mm and length of 1120mm, with opal polycarbonate diffuser. Model for MID-POWER LED, with colour temperature 2700K with CRI90. Built-in electronic ON/OFF control gear. With IP40, IK07 degree of protection. Insulation class I / II. Group 0 photobiological safety. Lifetime: 72.000h L80 B10. Compatible with Lamp Nomadic system. Available finishes: White (RAL 9010), Black (RAL 9011), Wellbeing and BeSocial palette.

Finish: Matte white RAL 9010

Installation: Suspended