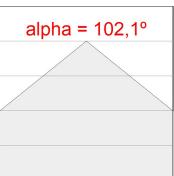

# **PHOTOMETRIC DATA:**

L61SS112MOOP927NW  $\eta$  = 100% Imax = 390 cd/kIm Imax = 1,00E + 0,00T Imax CIE: 50 81 97 100 100