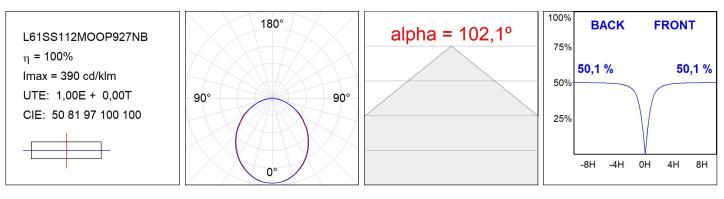

| 77 lm/w                  | R9 :          | 57               |
| Туре:         | MID POWER LED            | MacAdam:      | 3                |
| LED Lifetime: | 72.000 L80 B10 (Ta=25°C) | Power Supply: | 220-240V 50/60Hz |
| Power:        | 21.6W                    | Gear:         | Electronic       |

#### Light output tolerance +/- 10%



## **CUSTOM MADE OPTIONS:**



LAMP reserves the right to change the technical specifications of their products. These changes will allow the continual improvement of the products and will also ensure the conformity to current legal changes. Updated information is always available in our website www.lamp.es Worktitude for light

## LAMPTUB 60 SURF. CEILING ROSE

L61SS112MOOP927NB

LTUB60 SU SF 1120 3200 VWW OPAL BK



#### **PHOTOMETRIC DATA :**





## LAMPTUB 60 SURF. CEILING ROSE

## ACCESORIES :

## Assembly



Product code: L6SUECB

Description: LTUB60 ACC. SUR END COVER BK.



Product code: L6SUECW

Description: LTUB60 ACC. SUR END COVER WH.

Worktitude for light



Product code: L6SUECW3

Description: LTUB60 ACC. SUR END COVER WE.



Product code: L6SUECW4

Description: LTUB60 ACC. SUR END COVER BS.