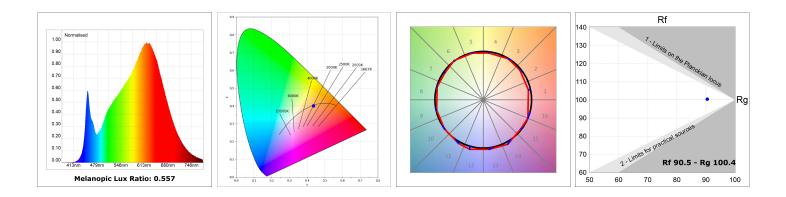

#### **TECHNICAL SPECIFICATIONS:**

| Light output: | 1.957 lm                 | ⁰К:           | 2700             |
|---------------|--------------------------|---------------|------------------|
| Plum:         | 25,4W                    | CRI :         | 90               |
| Efficacy:     | 77 lm/w                  | R9 :          | 57               |
| Туре:         | MID POWER LED            | MacAdam:      | 3                |
| LED Lifetime: | 72.000 L80 B10 (Ta=25°C) | Power Supply: | 220-240V 50/60Hz |
| Power:        | 21.6W                    | Gear:         | Electronic       |