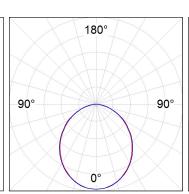

### **PHOTOMETRIC DATA:**

L61SS112MOOP927N4  $\eta$  = 100% lmax = 390 cd/klmUTE: 1,00E + 0,00T CIE: 50 81 97 100 100