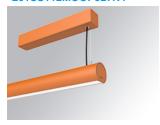

### LAMPTUB 60 SURF. CEILING ROSE

### L61SS112MOOP927N4

LTUB60 SU SF 1120 3200 VWW OPAL BS

### Description:

Surface mounted luminaire Lamptub 60 from LAMP. Made of recycled aluminium extrusion with circular section of 60mm and length of 1120mm, with opal polycarbonate diffuser. Model for MID-POWER LED, with colour temperature 2700K with CRI90. Built-in electronic ON/OFF control gear. With IP40, IK07 degree of protection. Insulation class I / II. Group 0 photobiological safety. Lifetime: 72.000h L80 B10. Compatible with Lamp Nomadic system. Available finishes: White (RAL 9010), Black (RAL 9011), Wellbeing and BeSocial palette.

Palette BE SOCIAL - 4 TEXTURED Finish:

Installation: Suspended