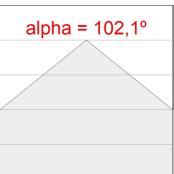

### **PHOTOMETRIC DATA:**

L61SS112MOOP927N4  $\eta$  = 100% lmax = 390 cd/klmUTE: 1,00E + 0,00T CIE: 50 81 97 100 100