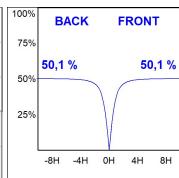

### **PHOTOMETRIC DATA:**

L61SS112MOOP927N4  $\eta$  = 100% lmax = 390 cd/klmUTE: 1,00E + 0,00T CIE: 50 81 97 100 100