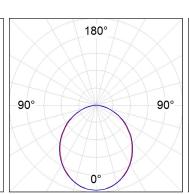

## **PHOTOMETRIC DATA:**

L61SS112MOOP927N3  $\eta$  = 100% lmax = 390 cd/klmUTE: 1,00E + 0,00T CIE: 50 81 97 100 100