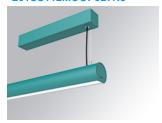

## LAMPTUB 60 SURF. CEILING ROSE

## Description:

Surface mounted luminaire Lamptub 60 from LAMP. Made of recycled aluminium extrusion with circular section of 60mm and length of 1120mm, with opal polycarbonate diffuser. Model for MID-POWER LED, with colour temperature 2700K with CRI90. Built-in electronic ON/OFF control gear. With IP40, IK07 degree of protection. Insulation class I / II. Group 0 photobiological safety. Lifetime: 72.000h L80 B10. Compatible with Lamp Nomadic system. Available finishes: White (RAL 9010), Black (RAL 9011), Wellbeing and BeSocial palette.

Palette WELLBEING - 3 TEXTURED Finish:

Installation: Suspended