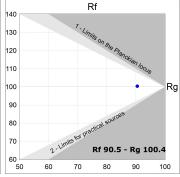

## **PHOTOMETRIC DATA:**

L61SS112MOOP927N3  $\eta$  = 100% lmax = 390 cd/klmUTE: 1,00E + 0,00T CIE: 50 81 97 100 100