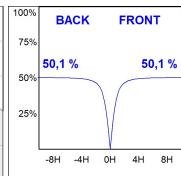

## **PHOTOMETRIC DATA:**

L61SS112MOOP927N3  $\eta$  = 100% lmax = 390 cd/klmUTE: 1,00E + 0,00T CIE: 50 81 97 100 100