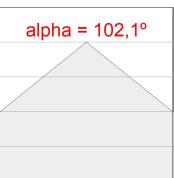

## **PHOTOMETRIC DATA:**

L61SS112MOOP927N3  $\eta$  = 100% lmax = 390 cd/klmUTE: 1,00E + 0,00T CIE: 50 81 97 100 100