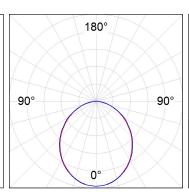

## **PHOTOMETRIC DATA:**

L61SS112MOOP927DB  $\eta$  = 100% lmax = 390 cd/klmUTE: 1,00E + 0,00T CIE: 50 81 97 100 100