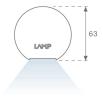

## **PHOTOMETRIC DATA:**

L61SS112MOOP927DB  $\eta$  = 100% lmax = 390 cd/klmUTE: 1,00E + 0,00T CIE: 50 81 97 100 100