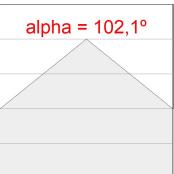

## **PHOTOMETRIC DATA:**

L61SS112MOOP927DB  $\eta$  = 100% lmax = 390 cd/klmUTE: 1,00E + 0,00T CIE: 50 81 97 100 100