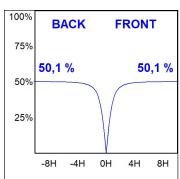

## **PHOTOMETRIC DATA:**

L61SS112MOOP927DB  $\eta$  = 100% lmax = 390 cd/klmUTE: 1,00E + 0,00T CIE: 50 81 97 100 100