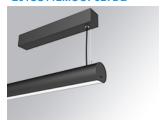

## LAMPTUB 60 SURF. CEILING ROSE

## L61SS112MOOP927DB

## LTUB60 SU SF 1120 3200 VWW OPAL DALI BK

## Description:

Surface mounted luminaire Lamptub 60 from LAMP. Made of recycled aluminium extrusion with circular section of 60mm and length of 1120mm, with opal polycarbonate diffuser. Model for MID-POWER LED, with colour temperature 2700K with CRI90. Built-in electronic DALI control gear. With IP40, IK07 degree of protection. Insulation class I / II. Group 0 photobiological safety. Lifetime: 72.000h L80 B10. Compatible with Lamp Nomadic system. Available finishes: White (RAL 9010), Black (RAL 9011), Wellbeing and BeSocial palette.

Finish: Matte black RAL 9011

Installation: Suspended