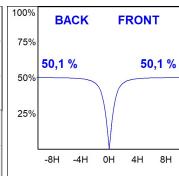

### **PHOTOMETRIC DATA:**

L61SS112MOOP927N3  $\eta$  = 100% lmax = 390 cd/klmUTE: 1,00E + 0,00T CIE: 50 81 97 100 100