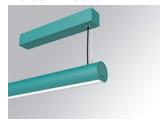

### LAMPTUB 60 SURF. CEILING ROSE

### Description:

Surface mounted luminaire Lamptub 60 from LAMP. Made of recycled aluminium extrusion with circular section of 60mm and length of 1120mm, with opal polycarbonate diffuser. Model for MID-POWER LED, with colour temperature 2700K with CRI90. Built-in electronic DALI control gear. With IP40, IK07 degree of protection. Insulation class I / II. Group 0 photobiological safety. Lifetime: 72.000h L80 B10. Compatible with Lamp Nomadic system. Available finishes: White (RAL 9010), Black (RAL 9011), Wellbeing and BeSocial palette.

Palette WELLBEING - 3 TEXTURED Finish:

Installation: Suspended