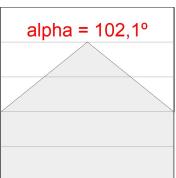

### **PHOTOMETRIC DATA:**

L61SS112MOOP927N3  $\eta$  = 100% lmax = 390 cd/klmUTE: 1,00E + 0,00T CIE: 50 81 97 100 100