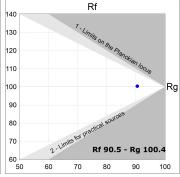

### **TECHNICAL SPECIFICATIONS:**

Light output: 1.957 lm °K: 2700 Plum: 25,4W CRI: 90 Efficacy: 77 lm/w R9: 57 Type: MID POWER LED MacAdam: 3

LED Lifetime: 72.000 L80 B10 (Ta=25°C) Power Supply: 220-240V 50/60Hz Gear: Power: 21.6W Adjustable DALI