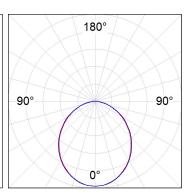

### **PHOTOMETRIC DATA:**

L61SS112MOOP927N3  $\eta$  = 100% lmax = 390 cd/klmUTE: 1,00E + 0,00T CIE: 50 81 97 100 100