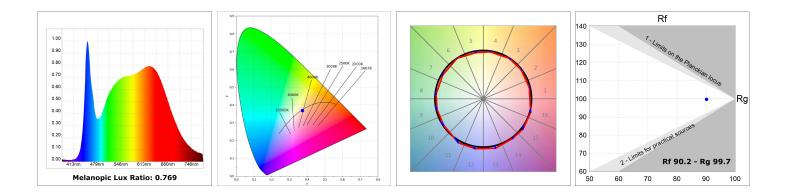

#### **TECHNICAL SPECIFICATIONS:**

| Light output: | 1.863 lm                 | °K :          | TW                  |
|---------------|--------------------------|---------------|---------------------|
| Plum:         | 22W                      | CRI :         | 90                  |
| Efficacy:     | 84,7 lm/w                | MacAdam:      | 3                   |
| UGR:          | <19                      | Power Supply: | 220-240V 50/60Hz    |
| Туре:         | MID POWER LED            | Gear:         | Adjustable DALI DT8 |
| LED Lifetime: | 50.000 L80 B10 (Ta=25⁰C) |               |                     |
| Power:        | 18.5W                    |               |                     |