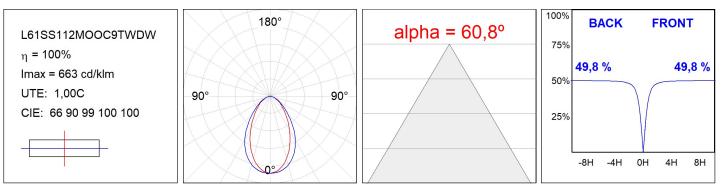

## L61SS112MOOC9TWDW

#### **TECHNICAL SPECIFICATIONS:**

| Light output: | 1.863 lm                 | °K :          | TW                  |
|---------------|--------------------------|---------------|---------------------|
| Plum:         | 22W                      | CRI :         | 90                  |
| Efficacy:     | 84,7 lm/w                | MacAdam:      | 3                   |
| UGR:          | <19                      | Power Supply: | 220-240V 50/60Hz    |
| Туре:         | MID POWER LED            | Gear:         | Adjustable DALI DT8 |
| LED Lifetime: | 50.000 L80 B10 (Ta=25⁰C) |               |                     |
| Power:        | 18.5W                    |               |                     |