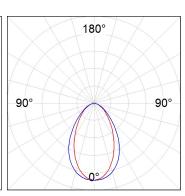

## **PHOTOMETRIC DATA:**

L61SS112MOOC9TWDB  $\eta$  = 100% Imax = 663 cd/klm UTE: 1,00C

CIE: 66 90 99 100 100