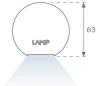

## **PHOTOMETRIC DATA:**

L61SS112MOOC9TWDB  $\eta$  = 100% Imax = 663 cd/klm UTE: 1,00C

CIE: 66 90 99 100 100