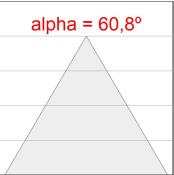

## **PHOTOMETRIC DATA:**

L61SS112MOOC9TWDB  $\eta$  = 100% Imax = 663 cd/klm UTE: 1,00C

CIE: 66 90 99 100 100