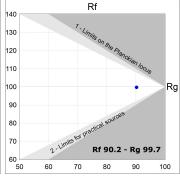

## **PHOTOMETRIC DATA:**

L61SS112MOOC9TWDB  $\eta$  = 100% Imax = 663 cd/klm UTE: 1,00C

CIE: 66 90 99 100 100