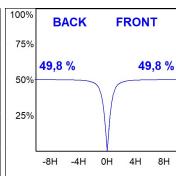

## **PHOTOMETRIC DATA:**

L61SS112MOOC9TWDB  $\eta$  = 100% Imax = 663 cd/klm UTE: 1,00C

CIE: 66 90 99 100 100