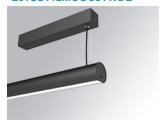

## LAMPTUB 60 SURF. CEILING ROSE

## L61SS112MOOC9TWDB

## LTUB60 SU SF 1120 3300 TW COMF DALI BK

## Description:

Surface mounted luminaire Lamptub 60 from LAMP. Made of recycled aluminium extrusion with circular section of 60mm and length of 1120mm, an opal comfort diffuser made of a translucent polycarbonate diffuser and an optical film to achieve a controlled light distribution and low UGR<19. Model for MID-POWER LED, with TW colour temperature with CRI90. Built-in electronic DALI control gear. With IP40, IK07 degree of protection. Insulation class I / II. Group 0 photobiological safety. Lifetime: 72.000h L80 B10. Compatible with Lamp Nomadic system. Available finishes: White (RAL 9010), Black (RAL 9011), Wellbeing and BeSocial palette.

Finish: Matte black RAL 9011 1.127 x 67 x 80 mm Dimensions:

Installation: Suspended