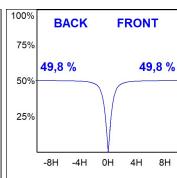

#### **PHOTOMETRIC DATA:**

L61SS112MOOC9TWD4  $\eta$  = 100% lmax = 663 cd/klm UTE: 1,00C

CIE: 66 90 99 100 100