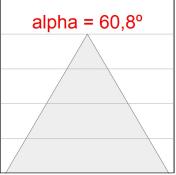

#### **PHOTOMETRIC DATA:**

L61SS112MOOC9TWD4  $\eta$  = 100% lmax = 663 cd/klm UTE: 1,00C

CIE: 66 90 99 100 100