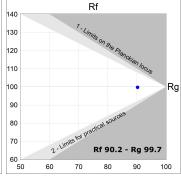

#### **PHOTOMETRIC DATA:**

L61SS112MOOC9TWD4  $\eta$  = 100% lmax = 663 cd/klm UTE: 1,00C

CIE: 66 90 99 100 100