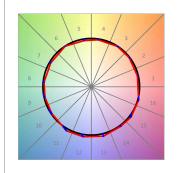

#### **PHOTOMETRIC DATA:**

L61SS112MOOC9TWD4  $\eta$  = 100% lmax = 663 cd/klm UTE: 1,00C

CIE: 66 90 99 100 100