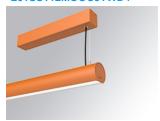

#### LAMPTUB 60 SURF. CEILING ROSE

#### Description:

Surface mounted luminaire Lamptub 60 from LAMP. Made of recycled aluminium extrusion with circular section of 60mm and length of 1120mm, an opal comfort diffuser made of a translucent polycarbonate diffuser and an optical film to achieve a controlled light distribution and low UGR<19. Model for MID-POWER LED, with TW colour temperature with CRI90. Built-in electronic DALI control gear. With IP40, IK07 degree of protection. Insulation class I / II. Group 0 photobiological safety. Lifetime: 72.000h L80 B10. Compatible with Lamp Nomadic system. Available finishes: White (RAL 9010), Black (RAL 9011), Wellbeing and BeSocial palette.

Finish: Palette BE SOCIAL - 4 TEXTURED

1.127 x 67 x 80 mm Dimensions:

Installation: Suspended