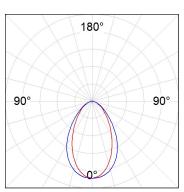

#### **PHOTOMETRIC DATA:**

L61SS112MOOC9TWD4  $\eta$  = 100% lmax = 663 cd/klm UTE: 1,00C

CIE: 66 90 99 100 100