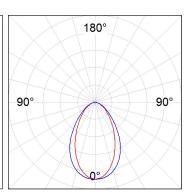

## **PHOTOMETRIC DATA:**

L61SS112MOOC9TWD3  $\eta$  = 100% Imax = 663 cd/klm UTE: 1,00C

CIE: 66 90 99 100 100