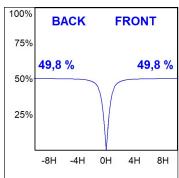

## **PHOTOMETRIC DATA:**

L61SS112MOOC9TWD3  $\eta$  = 100% Imax = 663 cd/klm UTE: 1,00C

CIE: 66 90 99 100 100