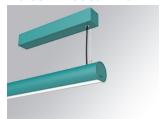

## Description:

Surface mounted luminaire Lamptub 60 from LAMP. Made of recycled aluminium extrusion with circular section of 60mm and length of 1120mm, an opal comfort diffuser made of a translucent polycarbonate diffuser and an optical film to achieve a controlled light distribution and low UGR<19. Model for MID-POWER LED, with TW colour temperature with CRI90. Built-in electronic DALI control gear. With IP40, IK07 degree of protection. Insulation class I / II. Group 0 photobiological safety. Lifetime: 72.000h L80 B10. Compatible with Lamp Nomadic system. Available finishes: White (RAL 9010), Black (RAL 9011), Wellbeing and BeSocial palette.

Finish: Palette WELLBEING - 3 TEXTURED

1.127 x 67 x 80 mm Dimensions:

Installation: Suspended