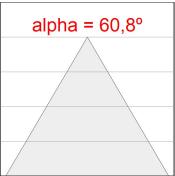

## **PHOTOMETRIC DATA:**

L61SS112MOOC9TWD3  $\eta$  = 100% Imax = 663 cd/klm UTE: 1,00C

CIE: 66 90 99 100 100