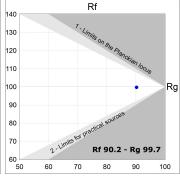

### **TECHNICAL SPECIFICATIONS:**

Light output: 1.863 lm °K: TW Plum: 22W CRI: 90 Efficacy: 84,7 lm/w 3 MacAdam:

UGR: <19 Power Supply: 220-240V 50/60Hz

Type: MID POWER LED Gear: Adjustable DALI DT8

LED Lifetime: 50.000 L80 B10 (Ta=25°C)

## Light output tolerance +/- 10%

CLASE