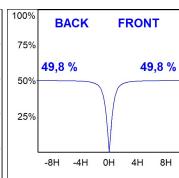

#### **PHOTOMETRIC DATA:**

L61SS112MOOC940NW  $\eta$  = 100% Imax = 663 cd/klm UTE: 1,00C

CIE: 66 90 99 100 100