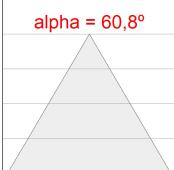

#### **PHOTOMETRIC DATA:**

L61SS112MOOC940NW  $\eta$  = 100% Imax = 663 cd/klm UTE: 1,00C

CIE: 66 90 99 100 100