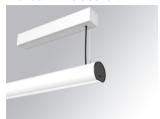

#### LAMPTUB 60 SURF. CEILING ROSE

### Description:

Surface mounted luminaire Lamptub 60 from LAMP. Made of recycled aluminium extrusion with circular section of 60mm and length of 1120mm, an opal comfort diffuser made of a translucent polycarbonate diffuser and an optical film to achieve a controlled light distribution and low UGR<19. Model for MID-POWER LED, with colour temperature 4000K with CRI90. Built-in electronic ON/OFF control gear. With IP40, IK07 degree of protection. Insulation class I / II. Group 0 photobiological safety. Lifetime: 72.000h L80 B10. Compatible with Lamp Nomadic system. Available finishes: White (RAL 9010), Black (RAL 9011), Wellbeing and BeSocial palette.

Finish: Matte white RAL 9010

Installation: Suspended