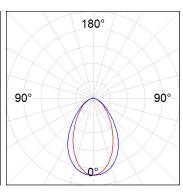

#### **PHOTOMETRIC DATA:**

L61SS112MOOC940NW  $\eta$  = 100% Imax = 663 cd/klm UTE: 1,00C

CIE: 66 90 99 100 100