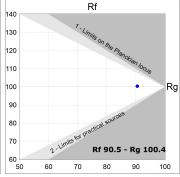

#### **TECHNICAL SPECIFICATIONS:**

Light output: 1.967 lm °K: 4000 Plum: 25,4W CRI: 90 Efficacy: 77,4 lm/w 70 R9: UGR: <19 MacAdam: 3

Type: MID POWER LED Power Supply: 220-240V 50/60Hz

LED Lifetime: 72.000 L80 B10 (Ta=25°C) Gear: Electronic