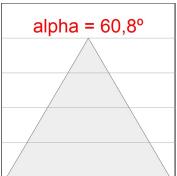

#### **PHOTOMETRIC DATA:**

L61SS112MOOC940N4  $\eta$  = 100% Imax = 663 cd/klm UTE: 1,00C CIE: 66 90 99 100 100