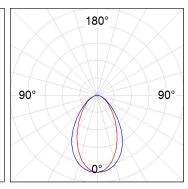

#### **PHOTOMETRIC DATA:**

L61SS112MOOC940N4  $\eta$  = 100% Imax = 663 cd/klm UTE: 1,00C CIE: 66 90 99 100 100