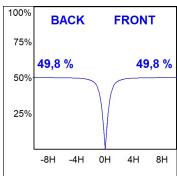

#### **TECHNICAL SPECIFICATIONS:**

Light output: 1.967 lm °K: 4000 Plum: 25,4W CRI: 90 Efficacy: 77,4 lm/w 70 R9: UGR: <19 MacAdam: 3

Type: MID POWER LED Power Supply: 220-240V 50/60Hz

LED Lifetime: 72.000 L80 B10 (Ta=25°C) Gear: Electronic

# Light output tolerance +/- 10%

CLASE