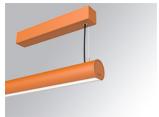

#### LAMPTUB 60 SURF. CEILING ROSE

#### Description:

Surface mounted luminaire Lamptub 60 from LAMP. Made of recycled aluminium extrusion with circular section of 60mm and length of 1120mm, an opal comfort diffuser made of a translucent polycarbonate diffuser and an optical film to achieve a controlled light distribution and low UGR<19. Model for MID-POWER LED, with colour temperature 4000K with CRI90. Built-in electronic ON/OFF control gear. With IP40, IK07 degree of protection. Insulation class I / II. Group 0 photobiological safety. Lifetime: 72.000h L80 B10. Compatible with Lamp Nomadic system. Available finishes: White (RAL 9010), Black (RAL 9011), Wellbeing and BeSocial palette.

Finish: Palette BE SOCIAL - 4 TEXTURED

Installation: Suspended