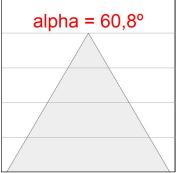

#### **PHOTOMETRIC DATA:**

L61SS112MOOC940N3  $\eta$  = 100% lmax = 663 cd/klm UTE: 1,00C lmax CIE: 66 90 99 100 100