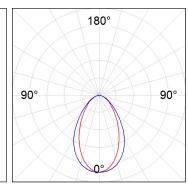

#### **PHOTOMETRIC DATA:**

L61SS112MOOC940N3  $\eta$  = 100% lmax = 663 cd/klm UTE: 1,00C lmax CIE: 66 90 99 100 100