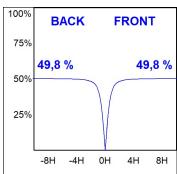

#### **PHOTOMETRIC DATA:**

L61SS112MOOC940N3  $\eta$  = 100% lmax = 663 cd/klm UTE: 1,00C lmax CIE: 66 90 99 100 100