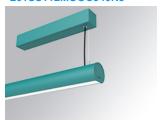

### LAMPTUB 60 SURF. CEILING ROSE

#### Description:

Surface mounted luminaire Lamptub 60 from LAMP. Made of recycled aluminium extrusion with circular section of 60mm and length of 1120mm, an opal comfort diffuser made of a translucent polycarbonate diffuser and an optical film to achieve a controlled light distribution and low UGR<19. Model for MID-POWER LED, with colour temperature 4000K with CRI90. Built-in electronic ON/OFF control gear. With IP40, IK07 degree of protection. Insulation class I / II. Group 0 photobiological safety. Lifetime: 72.000h L80 B10. Compatible with Lamp Nomadic system. Available finishes: White (RAL 9010), Black (RAL 9011), Wellbeing and BeSocial palette.

Palette WELLBEING - 3 TEXTURED Finish:

Installation: Suspended