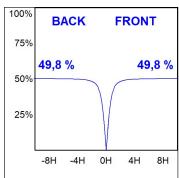

# **PHOTOMETRIC DATA:**

L61SS112MOOC940NW  $\eta$  = 100% Imax = 663 cd/klm UTE: 1,00C

CIE: 66 90 99 100 100