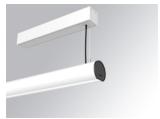

#### LAMPTUB 60 SURF. CEILING ROSE

#### L61SS112MOOC940DW

# LTUB60 SU SF 1120 3500 NW COMF DALI WH

Finish: Matte white RAL 9010

Installation: Suspended