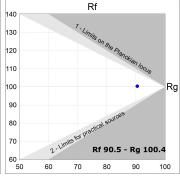

# **PHOTOMETRIC DATA:**

L61SS112MOOC940NW  $\eta$  = 100% Imax = 663 cd/klm UTE: 1,00C

CIE: 66 90 99 100 100