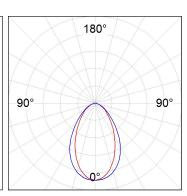

# **PHOTOMETRIC DATA:**

L61SS112MOOC940NW  $\eta$  = 100% Imax = 663 cd/klm UTE: 1,00C

CIE: 66 90 99 100 100