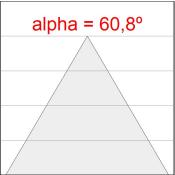

# **PHOTOMETRIC DATA:**

L61SS112MOOC940NW  $\eta$  = 100% Imax = 663 cd/klm UTE: 1,00C

CIE: 66 90 99 100 100