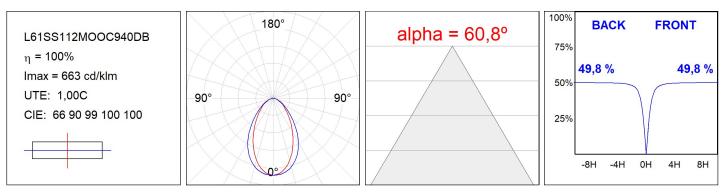

| <19                      | MacAdam:      | 3                |
| Туре:         | MID POWER LED            | Power Supply: | 220-240V 50/60Hz |
| LED Lifetime: | 72.000 L80 B10 (Ta=25°C) | Gear:         | Adjustable DALI  |
| Power:        | 21.6W                    |               |                  |

#### Light output tolerance +/- 10%



## **CUSTOM MADE OPTIONS:**



LAMP reserves the right to change the technical specifications of their products. These changes will allow the continual improvement of the products and will also ensure the conformity to current legal changes. Updated information is always available in our website www.lamp.es Worktitude for light

## LAMPTUB 60 SURF. CEILING ROSE

L61SS112MOOC940DB

LTUB60 SU SF 1120 3500 NW COMF DALI BK



#### **PHOTOMETRIC DATA :**





## LAMPTUB 60 SURF. CEILING ROSE

## ACCESORIES :

### Assembly



Product code: L6SUECB

Description: LTUB60 ACC. SUR END COVER BK.



Product code: L6SUECW

Description: LTUB60 ACC. SUR END COVER WH.

Worktitude for light



Product code: L6SUECW3

Description: LTUB60 ACC. SUR END COVER WE.



Product code: L6SUECW4

Description: LTUB60 ACC. SUR END COVER BS.