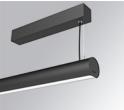

# LAMPTUB 60 SURF. CEILING ROSE

#### **Description:**

Surface mounted luminaire Lamptub 60 from LAMP. Made of recycled aluminium extrusion with circular section of 60mm and length of 1120mm, an opal comfort diffuser made of a translucent polycarbonate diffuser and an optical film to achieve a controlled light distribution and low UGR<19. Model for MID-POWER LED, with colour temperature 4000K with CRI90. Built-in electronic DALI control gear. With IP40, IK07 degree of protection. Insulation class I / II. Group 0 photobiological safety. Lifetime: 72.000h L80 B10. Compatible with Lamp Nomadic system. Available finishes: White (RAL 9010), Black (RAL 9011), Wellbeing and BeSocial palette.

Finish: Matte black RAL 9011

Installation: Suspended