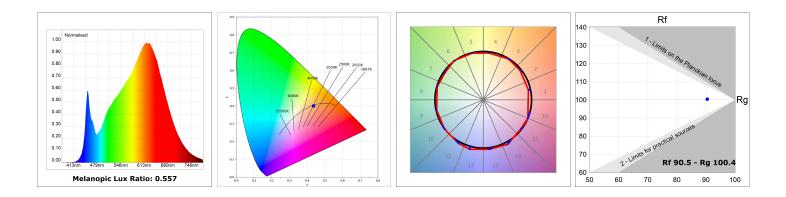

#### **TECHNICAL SPECIFICATIONS:**

| Light output: | 1.967 lm                 | °K :          | 4000             |
|---------------|--------------------------|---------------|------------------|
| Plum:         | 25,4W                    | CRI :         | 90               |
| Efficacy:     | 77,4 lm/w                | R9 :          | 70               |
| UGR:          | <19                      | MacAdam:      | 3                |
| Туре:         | MID POWER LED            | Power Supply: | 220-240V 50/60Hz |
| LED Lifetime: | 72.000 L80 B10 (Ta=25°C) | Gear:         | Adjustable DALI  |
| Power:        | 21.6W                    |               |                  |

#### Light output tolerance +/- 10%

#### **PHOTOMETRIC DATA :**