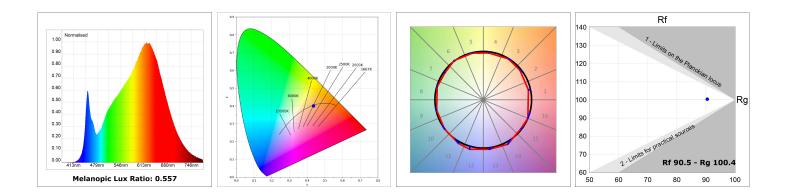

### **PHOTOMETRIC DATA :**

#### **TECHNICAL SPECIFICATIONS:**

| Light output: | 1.967 lm                 | ⁰K :          | 4000             |
|---------------|--------------------------|---------------|------------------|
| Plum:         | 25,4W                    | CRI :         | 90               |
| Efficacy:     | 77,4 lm/w                | R9 :          | 70               |
| UGR:          | <19                      | MacAdam:      | 3                |
| Туре:         | MID POWER LED            | Power Supply: | 220-240V 50/60Hz |
| LED Lifetime: | 72.000 L80 B10 (Ta=25⁰C) | Gear:         | Adjustable DALI  |
| Power:        | 21.6W                    |               |                  |