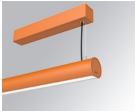

#### **Description:**

Surface mounted luminaire Lamptub 60 from LAMP. Made of recycled aluminium extrusion with circular section of 60mm and length of 1120mm, an opal comfort diffuser made of a translucent polycarbonate diffuser and an optical film to achieve a controlled light distribution and low UGR<19. Model for MID-POWER LED, with colour temperature 4000K with CRI90. Built-in electronic DALI control gear. With IP40, IK07 degree of protection. Insulation class I / II. Group 0 photobiological safety. Lifetime: 72.000h L80 B10. Compatible with Lamp Nomadic system. Available finishes: White (RAL 9010), Black (RAL 9011), Wellbeing and BeSocial palette.

Finish: Palette BE SOCIAL - 4 TEXTURED

Installation: Suspended