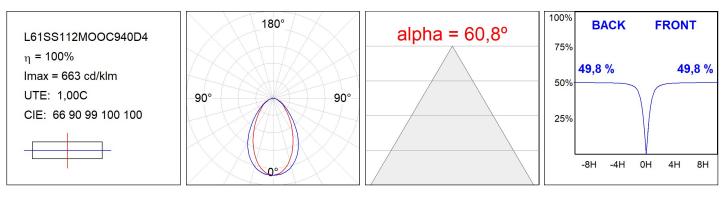

| 4000             |
|---------------|--------------------------|---------------|------------------|
| Plum:         | 25,4W                    | CRI :         | 90               |
| Efficacy:     | 77,4 lm/w                | R9 :          | 70               |
| UGR:          | <19                      | MacAdam:      | 3                |
| Туре:         | MID POWER LED            | Power Supply: | 220-240V 50/60Hz |
| LED Lifetime: | 72.000 L80 B10 (Ta=25⁰C) | Gear:         | Adjustable DALI  |
| Power:        | 21.6W                    |               |                  |

#### Light output tolerance +/- 10%



## **CUSTOM MADE OPTIONS:**



Worktitude for light

## LAMPTUB 60 SURF. CEILING ROSE

L61SS112MOOC940D4

LTUB60 SU SF 1120 3500 NW COMF DALI BS



### **PHOTOMETRIC DATA :**





## LAMPTUB 60 SURF. CEILING ROSE

## ACCESORIES :

## Assembly



Product code: L6SUECB

Description: LTUB60 ACC. SUR END COVER BK.



Product code: L6SUECW

Description: LTUB60 ACC. SUR END COVER WH.

Worktitude for light



Product code: L6SUECW3

Description: LTUB60 ACC. SUR END COVER WE.



Product code: L6SUECW4

Description: LTUB60 ACC. SUR END COVER BS.