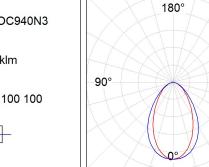

## **PHOTOMETRIC DATA:**

L61SS112MOOC940N3  $\eta$  = 100% Imax = 663 cd/klm UTE: 1,00C CIE: 66 90 99 100 100