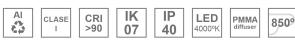

### Description:

Surface mounted luminaire Lamptub 60 from LAMP. Made of recycled aluminium extrusion with circular section of 60mm and length of 1120mm, an opal comfort diffuser made of a translucent polycarbonate diffuser and an optical film to achieve a controlled light distribution and low UGR<19. Model for MID-POWER LED, with colour temperature 4000K with CRI90. Built-in electronic DALI control gear. With IP40, IK07 degree of protection. Insulation class I / II. Group 0 photobiological safety. Lifetime: 72.000h L80 B10. Compatible with Lamp Nomadic system. Available finishes: White (RAL 9010), Black (RAL 9011), Wellbeing and BeSocial palette.

### **TECHNICAL SPECIFICATIONS:**

Light output: 1.967 lm °K: 4000 Plum: 25,4W CRI: 90 Efficacy: 77,4 lm/w 70 R9: UGR: <19 MacAdam: 3

Type: MID POWER LED Power Supply: 220-240V 50/60Hz LED Lifetime: 72.000 L80 B10 (Ta=25°C) Gear: Adjustable DALI