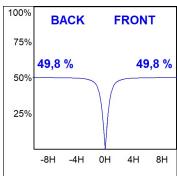

## **PHOTOMETRIC DATA:**

L61SS112MOOC940N3  $\eta$  = 100% Imax = 663 cd/klm UTE: 1,00C CIE: 66 90 99 100 100