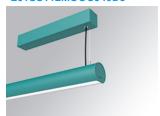

### LAMPTUB 60 SURF. CEILING ROSE

### L61SS112MOOC940D3

LTUB60 SU SF 1120 3500 NW COMF DALI WE

### Description:

Surface mounted luminaire Lamptub 60 from LAMP. Made of recycled aluminium extrusion with circular section of 60mm and length of 1120mm, an opal comfort diffuser made of a translucent polycarbonate diffuser and an optical film to achieve a controlled light distribution and low UGR<19. Model for MID-POWER LED, with colour temperature 4000K with CRI90. Built-in electronic DALI control gear. With IP40, IK07 degree of protection. Insulation class I / II. Group 0 photobiological safety. Lifetime: 72.000h L80 B10. Compatible with Lamp Nomadic system. Available finishes: White (RAL 9010), Black (RAL 9011), Wellbeing and BeSocial palette.

Palette WELLBEING - 3 TEXTURED Finish:

Installation: Suspended