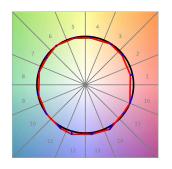

## **PHOTOMETRIC DATA:**

L61SS112MOOC940N3  $\eta$  = 100% Imax = 663 cd/klm UTE: 1,00C CIE: 66 90 99 100 100