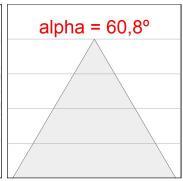

## **PHOTOMETRIC DATA:**

L61SS112MOOC940N3  $\eta$  = 100% Imax = 663 cd/klm UTE: 1,00C CIE: 66 90 99 100 100