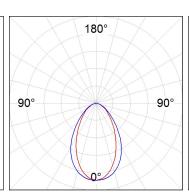

### **PHOTOMETRIC DATA:**

L61SS112MOOC930NW  $\eta$  = 100% Imax = 663 cd/klm UTE: 1,00C

CIE: 66 90 99 100 100