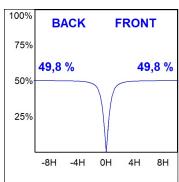

### **PHOTOMETRIC DATA:**

L61SS112MOOC930NW  $\eta$  = 100% Imax = 663 cd/klm UTE: 1,00C

CIE: 66 90 99 100 100