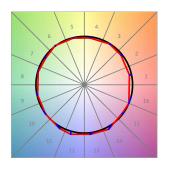

### **TECHNICAL SPECIFICATIONS:**

 Light output:
 1.906 lm
 °K:
 3000

 Plum:
 25,4W
 CRI:
 90

 Efficacy:
 75 lm/w
 R9:
 64

 UGR:
 <19</td>
 MacAdam:
 3

Type: MID POWER LED Power Supply: 220-240V 50/60Hz

LED Lifetime: 72.000 L80 B10 (Ta=25°C) Gear: Electronic

### **PHOTOMETRIC DATA:**

L61SS112MOOC930NW  $\eta$  = 100% Imax = 663 cd/klm UTE: 1,00C

CIE: 66 90 99 100 100