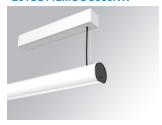

### LAMPTUB 60 SURF. CEILING ROSE

### Description:

Surface mounted luminaire Lamptub 60 from LAMP. Made of recycled aluminium extrusion with circular section of 60mm and length of 1120mm, an opal comfort diffuser made of a translucent polycarbonate diffuser and an optical film to achieve a controlled light distribution and low UGR<19. Model for MID-POWER LED, with colour temperature 3000K with CRI90. Built-in electronic ON/OFF control gear. With IP40, IK07 degree of protection. Insulation class I / II. Group 0 photobiological safety. Lifetime: 72.000h L80 B10. Compatible with Lamp Nomadic system. Available finishes: White (RAL 9010), Black (RAL 9011), Wellbeing and BeSocial palette.

Finish: Matte white RAL 9010

Installation: Suspended