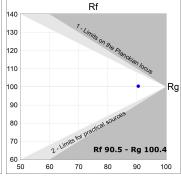

### **TECHNICAL SPECIFICATIONS:**

 Light output:
 1.906 lm
 °K:
 3000

 Plum:
 25,4W
 CRI:
 90

 Efficacy:
 75 lm/w
 R9:
 64

 UGR:
 <19</td>
 MacAdam:
 3

Type: MID POWER LED Power Supply: 220-240V 50/60Hz

LED Lifetime: 72.000 L80 B10 (Ta=25°C) Gear: Electronic