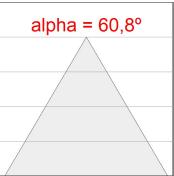

### **PHOTOMETRIC DATA:**

L61SS112MOOC930NW  $\eta$  = 100% Imax = 663 cd/klm UTE: 1,00C

CIE: 66 90 99 100 100