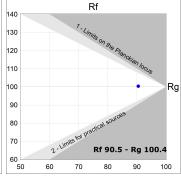

### **TECHNICAL SPECIFICATIONS:**

Light output: 1.906 lm °K: 3000 Plum: 25,4W CRI: 90 Efficacy: 75 lm/w 64 R9: UGR: MacAdam: 3

Type: MID POWER LED Power Supply: 220-240V 50/60Hz

LED Lifetime: 72.000 L80 B10 (Ta=25°C) Gear: Electronic