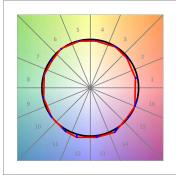

### **PHOTOMETRIC DATA:**

L61SS112MOOC930NB  $\eta$  = 100% Imax = 663 cd/klm UTE: 1,00C

CIE: 66 90 99 100 100