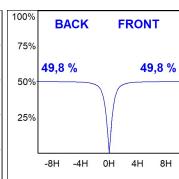

### **TECHNICAL SPECIFICATIONS:**

Light output: 1.906 lm °K: 3000 Plum: 25,4W CRI: 90 Efficacy: 75 lm/w 64 R9: UGR: MacAdam: 3

Type: MID POWER LED Power Supply: 220-240V 50/60Hz

LED Lifetime: 72.000 L80 B10 (Ta=25°C) Gear: Electronic