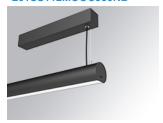

### LAMPTUB 60 SURF. CEILING ROSE

### L61SS112MOOC930NB

### LTUB60 SU SF 1120 3300 WW COMF BK

### Description:

Surface mounted luminaire Lamptub 60 from LAMP. Made of recycled aluminium extrusion with circular section of 60mm and length of 1120mm, an opal comfort diffuser made of a translucent polycarbonate diffuser and an optical film to achieve a controlled light distribution and low UGR<19. Model for MID-POWER LED, with colour temperature 3000K with CRI90. Built-in electronic ON/OFF control gear. With IP40, IK07 degree of protection. Insulation class I / II. Group 0 photobiological safety. Lifetime: 72.000h L80 B10. Compatible with Lamp Nomadic system. Available finishes: White (RAL 9010), Black (RAL 9011), Wellbeing and BeSocial palette.

Finish: Matte black RAL 9011

Installation: Suspended