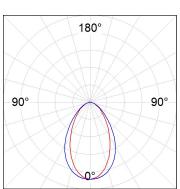

### **PHOTOMETRIC DATA:**

L61SS112MOOC930NB  $\eta$  = 100% Imax = 663 cd/klm UTE: 1,00C

CIE: 66 90 99 100 100