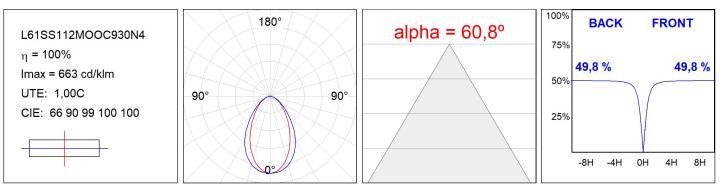

### L61SS112MOOC930N4

#### **TECHNICAL SPECIFICATIONS:**

| Light output: | 1.906 lm                 | ⁰K :          | 3000             |
|---------------|--------------------------|---------------|------------------|
| Plum:         | 25,4W                    | CRI :         | 90               |
| Efficacy:     | 75 lm/w                  | R9 :          | 64               |
| UGR:          | <19                      | MacAdam:      | 3                |
| Туре:         | MID POWER LED            | Power Supply: | 220-240V 50/60Hz |
| LED Lifetime: | 72.000 L80 B10 (Ta=25⁰C) | Gear:         | Electronic       |
| Power:        | 21.6W                    |               |                  |