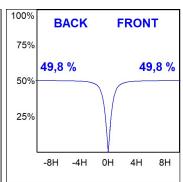

## **PHOTOMETRIC DATA:**

L61SS112MOOC930N3  $\eta$  = 100% Imax = 663 cd/klm Imax = 1,00C Imax = 669 99 100 100