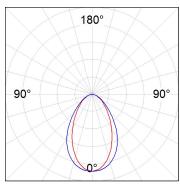

## **PHOTOMETRIC DATA:**

L61SS112MOOC930N3  $\eta$  = 100% Imax = 663 cd/klm Imax = 1,00C Imax = 669 99 100 100