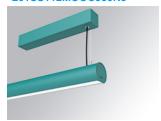

## LAMPTUB 60 SURF. CEILING ROSE

### L61SS112MOOC930N3

LTUB60 SU SF 1120 3300 WW COMF WE

### Description:

Surface mounted luminaire Lamptub 60 from LAMP. Made of recycled aluminium extrusion with circular section of 60mm and length of 1120mm, an opal comfort diffuser made of a translucent polycarbonate diffuser and an optical film to achieve a controlled light distribution and low UGR<19. Model for MID-POWER LED, with colour temperature 3000K with CRI90. Built-in electronic ON/OFF control gear. With IP40, IK07 degree of protection. Insulation class I / II. Group 0 photobiological safety. Lifetime: 72.000h L80 B10. Compatible with Lamp Nomadic system. Available finishes: White (RAL 9010), Black (RAL 9011), Wellbeing and BeSocial palette.

Palette WELLBEING - 3 TEXTURED Finish:

Installation: Suspended