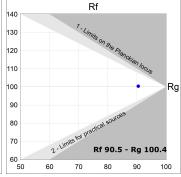

## **PHOTOMETRIC DATA:**

L61SS112MOOC930N3  $\eta$  = 100% Imax = 663 cd/klm Imax = 1,00C Imax = 669 99 100 100