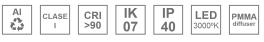

### Description:

Surface mounted luminaire Lamptub 60 from LAMP. Made of recycled aluminium extrusion with circular section of 60mm and length of 1120mm, an opal comfort diffuser made of a translucent polycarbonate diffuser and an optical film to achieve a controlled light distribution and low UGR<19. Model for MID-POWER LED, with colour temperature 3000K with CRI90. Built-in electronic ON/OFF control gear. With IP40, IK07 degree of protection. Insulation class I / II. Group 0 photobiological safety. Lifetime: 72.000h L80 B10. Compatible with Lamp Nomadic system. Available finishes: White (RAL 9010), Black (RAL 9011), Wellbeing and BeSocial palette.

### **TECHNICAL SPECIFICATIONS:**

Light output: 1.906 lm °K: 3000 Plum: 25,4W CRI: 90 Efficacy: 75 lm/w 64 R9: UGR: MacAdam: 3

Type: MID POWER LED Power Supply: 220-240V 50/60Hz

LED Lifetime: 72.000 L80 B10 (Ta=25°C) Gear: Electronic