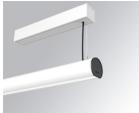

# LAMPTUB 60 SURF. CEILING ROSE

### L61SS112MOOC930DW



#### LTUB60 SU SF 1120 3300 WW COMF DALI WH

#### **Description:**

Surface mounted luminaire Lamptub 60 from LAMP. Made of recycled aluminium extrusion with circular section of 60mm and length of 1120mm, an opal comfort diffuser made of a translucent polycarbonate diffuser and an optical film to achieve a controlled light distribution and low UGR<19. Model for MID-POWER LED, with colour temperature 3000K with CRI90. Built-in electronic DALI control gear. With IP40, IK07 degree of protection. Insulation class I / II. Group 0 photobiological safety. Lifetime: 72.000h L80 B10. Compatible with Lamp Nomadic system. Available finishes: White (RAL 9010), Black (RAL 9011), Wellbeing and BeSocial palette.



Matte white RAL 9010

Installation: Suspended

#### **TECHNICAL SPECIFICATIONS:**

| Lig