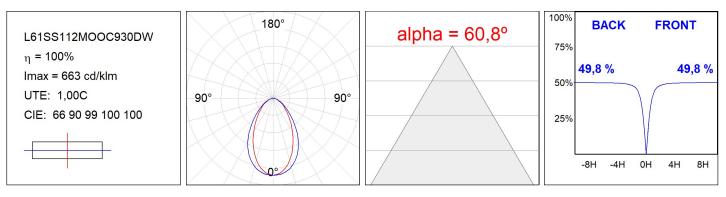

| 3000             |
|---------------|--------------------------|---------------|------------------|
| Plum:         | 25,4W                    | CRI :         | 90               |
| Efficacy:     | 75 lm/w                  | R9 :          | 64               |
| UGR:          | <19                      | MacAdam:      | 3                |
| Туре:         | MID POWER LED            | Power Supply: | 220-240V 50/60Hz |
| LED Lifetime: | 72.000 L80 B10 (Ta=25ºC) | Gear:         | Adjustable DALI  |
| Power:        | 21.6W                    |               |                  |

#### Light output tolerance +/- 10%



## **CUSTOM MADE OPTIONS:**



Worktitude for light

## LAMPTUB 60 SURF. CEILING ROSE

L61SS112MOOC930DW

LTUB60 SU SF 1120 3300 WW COMF DALI WH



### **PHOTOMETRIC DATA :**





## LAMPTUB 60 SURF. CEILING ROSE

## ACCESORIES :

## Assembly



Product code: L6SUECB

Description: LTUB60 ACC. SUR END COVER BK.



Product code: L6SUECW

Description: LTUB60 ACC. SUR END COVER WH.

Worktitude for light



Product code: L6SUECW3

Description: LTUB60 ACC. SUR END COVER WE.



Product code: L6SUECW4

Description: LTUB60 ACC. SUR END COVER BS.