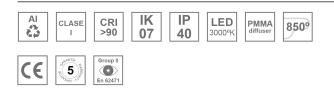

#### **Description:**

Surface mounted luminaire Lamptub 60 from LAMP. Made of recycled aluminium extrusion with circular section of 60mm and length of 1120mm, an opal comfort diffuser made of a translucent polycarbonate diffuser and an optical film to achieve a controlled light distribution and low UGR<19. Model for MID-POWER LED, with colour temperature 3000K with CRI90. Built-in electronic DALI control gear. With IP40, IK07 degree of protection. Insulation class I / II. Group 0 photobiological safety. Lifetime: 72.000h L80 B10. Compatible with Lamp Nomadic system. Available finishes: White (RAL 9010), Black (RAL 9011), Wellbeing and BeSocial palette.

#### **TECHNICAL SPECIFICATIONS:**

| Light output: | 1.906 lm                 | ⁰K :          | 3000             |
|---------------|--------------------------|---------------|------------------|
| Plum:         | 25,4W                    | CRI :         | 90               |
| Efficacy:     | 75 lm/w                  | R9 :          | 64               |
| UGR:          | <19                      | MacAdam:      | 3                |
| Туре:         | MID POWER LED            | Power Supply: | 220-240V 50/60Hz |
| LED Lifetime: | 72.000 L80 B10 (Ta=25ºC) | Gear:         | Adjustable DALI  |
| Power:        | 21.6W                    |               |                  |