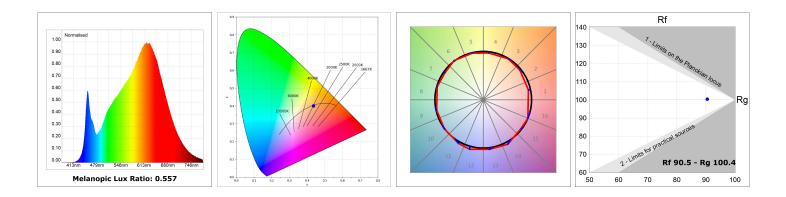

#### **TECHNICAL SPECIFICATIONS:**

| Light output: | 1.906 lm                 | ⁰K :          | 3000             |
|---------------|--------------------------|---------------|------------------|
| Plum:         | 25,4W                    | CRI :         | 90               |
| Efficacy:     | 75 lm/w                  | R9 :          | 64               |
| UGR:          | <19                      | MacAdam:      | 3                |
| Туре:         | MID POWER LED            | Power Supply: | 220-240V 50/60Hz |
| LED Lifetime: | 72.000 L80 B10 (Ta=25ºC) | Gear:         | Adjustable DALI  |
| Power:        | 21.6W                    |               |                  |

#### Light output tolerance +/- 10%