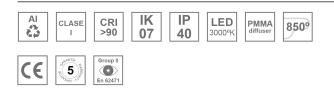

## Description:

Surface mounted luminaire Lamptub 60 from LAMP. Made of recycled aluminium extrusion with circular section of 60mm and length of 1120mm, an opal comfort diffuser made of a translucent polycarbonate diffuser and an optical film to achieve a controlled light distribution and low UGR<19. Model for MID-POWER LED, with colour temperature 3000K with CRI90. Built-in electronic DALI control gear. With IP40, IK07 degree of protection. Insulation class I / II. Group 0 photobiological safety. Lifetime: 72.000h L80 B10. Compatible with Lamp Nomadic system. Available finishes: White (RAL 9010), Black (RAL 9011), Wellbeing and BeSocial palette.

#### **TECHNICAL SPECIFICATIONS:**

| Light output: | 1.906 lm                 | °K :          | 3000             |
|---------------|--------------------------|---------------|------------------|
| Plum:         | 25,4W                    | CRI :         | 90               |
| Efficacy:     | 75 lm/w                  | R9 :          | 64               |
| UGR:          | <19                      | MacAdam:      | 3                |
| Туре:         | MID POWER LED            | Power Supply: | 220-240V 50/60Hz |
| LED Lifetime: | 72.000 L80 B10 (Ta=25⁰C) | Gear:         | Adjustable DALI  |
| Power:        | 21.6W                    |               |                  |