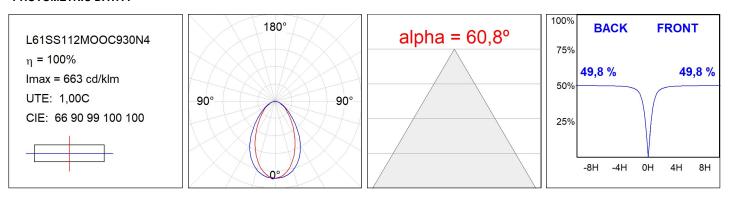

| 3                |
| Туре:         | MID POWER LED            | Power Supply: | 220-240V 50/60Hz |
| LED Lifetime: | 72.000 L80 B10 (Ta=25⁰C) | Gear:         | Adjustable DALI  |
| Power:        | 21.6W                    |               |                  |

#### Light output tolerance +/- 10%



### **CUSTOM MADE OPTIONS:**



LAMP reserves the right to change the technical specifications of their products. These changes will allow the continual improvement of the products and will also ensure the conformity to current legal changes. Updated information is always available in our website www.lamp.es

Worktitude for light

# LAMPTUB 60 SURF. CEILING ROSE TECHNICAL DATA ON REVIEW

L61SS112MOOC930D4

HNICAL DATA ON REVIEW LTUB60 SU SF 1120 3300 WW COMF DALI BS



## PHOTOMETRIC DATA :





# LAMPTUB 60 SURF. CEILING ROSE TECHNICAL DATA ON REVIEW



## ACCESORIES :

#### Assembly



Product code: L6SUECB

Description: LTUB60 ACC. SUR END COVER BK.



Product code: L6SUECW

Description: LTUB60 ACC. SUR END COVER WH.



Product code: L6SUECW3

Description: LTUB60 ACC. SUR END COVER WE.



Product code: L6SUECW4

Description: LTUB60 ACC. SUR END COVER BS.