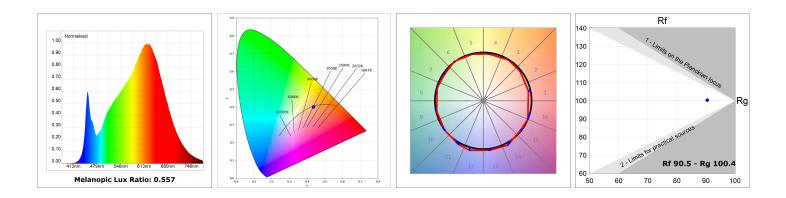

#### **TECHNICAL SPECIFICATIONS:**

| Light output: | 1.906 lm                 | °K :          | 3000             |
|---------------|--------------------------|---------------|------------------|
| Plum:         | 25,4W                    | CRI :         | 90               |
| Efficacy:     | 75 lm/w                  | R9 :          | 64               |
| UGR:          | <19                      | MacAdam:      | 3                |
| Туре:         | MID POWER LED            | Power Supply: | 220-240V 50/60Hz |
| LED Lifetime: | 72.000 L80 B10 (Ta=25⁰C) | Gear:         | Adjustable DALI  |
| Power:        | 21.6W                    |               |                  |