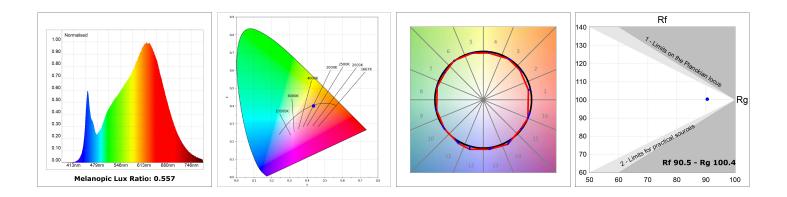

### **PHOTOMETRIC DATA :**

#### **TECHNICAL SPECIFICATIONS:**

| Light output: | 1.906 lm                 | °K :          | 3000             |
|---------------|--------------------------|---------------|------------------|
| Plum:         | 25,4W                    | CRI :         | 90               |
| Efficacy:     | 75 lm/w                  | R9 :          | 64               |
| UGR:          | <19                      | MacAdam:      | 3                |
| Туре:         | MID POWER LED            | Power Supply: | 220-240V 50/60Hz |
| LED Lifetime: | 72.000 L80 B10 (Ta=25°C) | Gear:         | Adjustable DALI  |
| Power:        | 21.6W                    |               |                  |