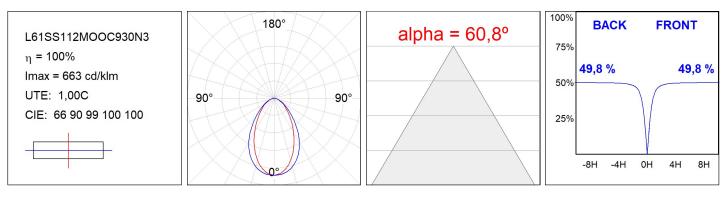

### **PHOTOMETRIC DATA :**

#### **TECHNICAL SPECIFICATIONS:**

| Light output: | 1.906 lm                 | °K :          | 3000             |
|---------------|--------------------------|---------------|------------------|
| Plum:         | 25,4W                    | CRI :         | 90               |
| Efficacy:     | 75 lm/w                  | R9 :          | 64               |
| UGR:          | <19                      | MacAdam:      | 3                |
| Туре:         | MID POWER LED            | Power Supply: | 220-240V 50/60Hz |
| LED Lifetime: | 72.000 L80 B10 (Ta=25°C) | Gear:         | Adjustable DALI  |
| Power:        | 21.6W                    |               |                  |