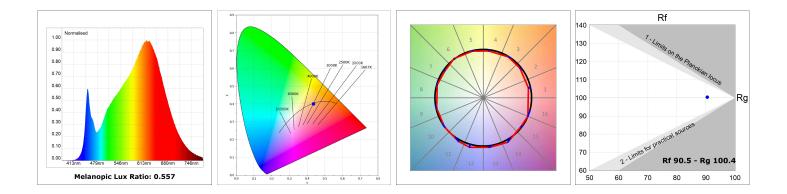

#### **TECHNICAL SPECIFICATIONS:**

| Light output: | 1.811 lm                 | ⁰K :          | 2700             |
|---------------|--------------------------|---------------|------------------|
| Plum:         | 25,4W                    | CRI :         | 90               |
| Efficacy:     | 71,3 lm/w                | R9 :          | 57               |
| UGR:          | <19                      | MacAdam:      | 3                |
| Туре:         | MID POWER LED            | Power Supply: | 220-240V 50/60Hz |
| LED Lifetime: | 72.000 L80 B10 (Ta=25ºC) | Gear:         | Electronic       |
| Power:        | 21.6W                    |               |                  |