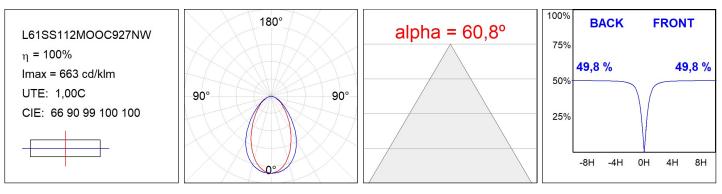

### L61SS112MOOC927NW

#### **TECHNICAL SPECIFICATIONS:**

| Light output: | 1.811 lm                 | ⁰K :          | 2700             |
|---------------|--------------------------|---------------|------------------|
| Plum:         | 25,4W                    | CRI :         | 90               |
| Efficacy:     | 71,3 lm/w                | R9 :          | 57               |
| UGR:          | <19                      | MacAdam:      | 3                |
| Туре:         | MID POWER LED            | Power Supply: | 220-240V 50/60Hz |
| LED Lifetime: | 72.000 L80 B10 (Ta=25ºC) | Gear:         | Electronic       |
| Power:        | 21.6W                    |               |                  |