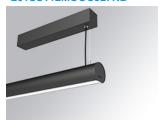

## LAMPTUB 60 SURF. CEILING ROSE

## L61SS112MOOC927NB

## LTUB60 SU SF 1120 3200 VWW COMF BK

Finish: Matte black RAL 9011

Installation: Suspended