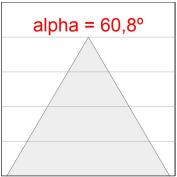

## **PHOTOMETRIC DATA:**

L61SS112MOOC927NB  $\eta$  = 100% lmax = 663 cd/klm UTE: 1,00C

CIE: 66 90 99 100 100