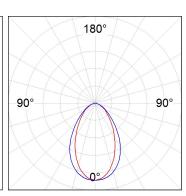

## **PHOTOMETRIC DATA:**

L61SS112MOOC927NB  $\eta$  = 100% lmax = 663 cd/klm UTE: 1,00C

CIE: 66 90 99 100 100