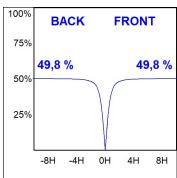

## **PHOTOMETRIC DATA:**

L61SS112MOOC927NB  $\eta$  = 100% lmax = 663 cd/klm UTE: 1,00C

CIE: 66 90 99 100 100