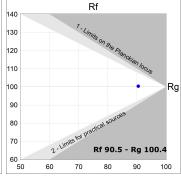

## **TECHNICAL SPECIFICATIONS:**

Light output: 1.811 lm °K: 2700 Plum: 25,4W CRI: 90 Efficacy: 71,3 lm/w R9: 57 UGR: <19 MacAdam: 3

Type: MID POWER LED Power Supply: 220-240V 50/60Hz

LED Lifetime: 72.000 L80 B10 (Ta=25°C) Gear: Electronic