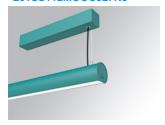

### LAMPTUB 60 SURF. CEILING ROSE

#### Description:

Surface mounted luminaire Lamptub 60 from LAMP. Made of recycled aluminium extrusion with circular section of 60mm and length of 1120mm, an opal comfort diffuser made of a translucent polycarbonate diffuser and an optical film to achieve a controlled light distribution and low UGR<19. Model for MID-POWER LED, with colour temperature 2700K with CRI90. Built-in electronic ON/OFF control gear. With IP40, IK07 degree of protection. Insulation class I / II. Group 0 photobiological safety. Lifetime: 72.000h L80 B10. Compatible with Lamp Nomadic system. Available finishes: White (RAL 9010), Black (RAL 9011), Wellbeing and BeSocial palette.

Palette WELLBEING - 3 TEXTURED Finish:

Installation: Suspended