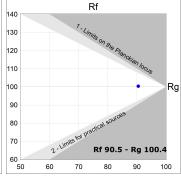

#### **PHOTOMETRIC DATA:**

L61SS112MOOC927N3  $\eta$  = 100% Imax = 663 cd/klm UTE: 1,00C CIE: 66 90 99 100 100