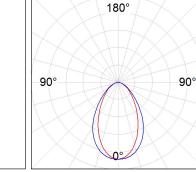

#### **PHOTOMETRIC DATA:**

L61SS112MOOC927N3  $\eta$  = 100% Imax = 663 cd/klm UTE: 1,00C CIE: 66 90 99 100 100