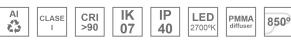

#### Description:

Surface mounted luminaire Lamptub 60 from LAMP. Made of recycled aluminium extrusion with circular section of 60mm and length of 1120mm, an opal comfort diffuser made of a translucent polycarbonate diffuser and an optical film to achieve a controlled light distribution and low UGR<19. Model for MID-POWER LED, with colour temperature 2700K with CRI90. Built-in electronic ON/OFF control gear. With IP40, IK07 degree of protection. Insulation class I / II. Group 0 photobiological safety. Lifetime: 72.000h L80 B10. Compatible with Lamp Nomadic system. Available finishes: White (RAL 9010), Black (RAL 9011), Wellbeing and BeSocial palette.

# **TECHNICAL SPECIFICATIONS:**

Light output: 1.811 lm °K: 2700 Plum: 25,4W CRI: 90 Efficacy: 71,3 lm/w R9: 57 UGR: <19 MacAdam: 3

Type: MID POWER LED Power Supply: 220-240V 50/60Hz

LED Lifetime: 72.000 L80 B10 (Ta=25°C) Gear: Electronic

### **CUSTOM MADE OPTIONS:**

Data according to regulations 2019/2020/EU and 2019/2015/EU