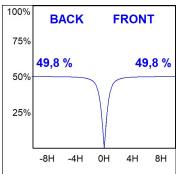

#### **PHOTOMETRIC DATA:**

L61SS112MOOC927N3  $\eta$  = 100% Imax = 663 cd/klm UTE: 1,00C CIE: 66 90 99 100 100