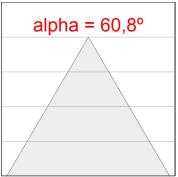

#### **PHOTOMETRIC DATA:**

L61SS112MOOC927N3  $\eta$  = 100% Imax = 663 cd/klm UTE: 1,00C CIE: 66 90 99 100 100