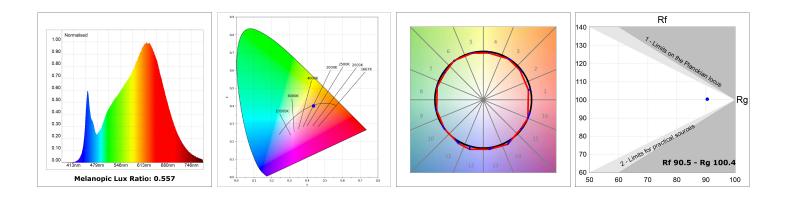

#### **TECHNICAL SPECIFICATIONS:**

| Light output: | 1.811 lm                 | °K :          | 2700             |
|---------------|--------------------------|---------------|------------------|
| Plum:         | 25,4W                    | CRI :         | 90               |
| Efficacy:     | 71,3 lm/w                | R9 :          | 57               |
| UGR:          | <19                      | MacAdam:      | 3                |
| Туре:         | MID POWER LED            | Power Supply: | 220-240V 50/60Hz |
| LED Lifetime: | 72.000 L80 B10 (Ta=25⁰C) | Gear:         | Adjustable DALI  |
| Power:        | 21.6W                    |               |                  |