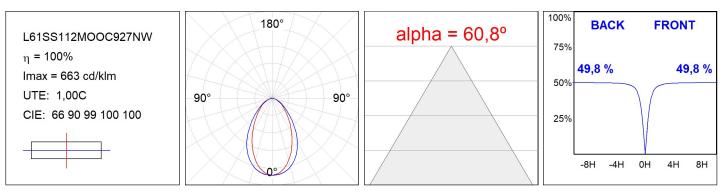

| 2700             |
|---------------|--------------------------|---------------|------------------|
| Plum:         | 25,4W                    | CRI :         | 90               |
| Efficacy:     | 71,3 lm/w                | R9 :          | 57               |
| UGR:          | <19                      | MacAdam:      | 3                |
| Туре:         | MID POWER LED            | Power Supply: | 220-240V 50/60Hz |
| LED Lifetime: | 72.000 L80 B10 (Ta=25⁰C) | Gear:         | Adjustable DALI  |
| Power:        | 21.6W                    |               |                  |

### Light output tolerance +/- 10%



## **CUSTOM MADE OPTIONS:**



Worktitude for light

## LAMPTUB 60 SURF. CEILING ROSE

L61SS112MOOC927DW

LTUB60 SU SF 1120 3200 VWW COMF DALI WH



## **PHOTOMETRIC DATA :**





## LAMPTUB 60 SURF. CEILING ROSE

## ACCESORIES :

## Assembly



Product code: L6SUECB

Description: LTUB60 ACC. SUR END COVER BK.



Product code: L6SUECW

Description: LTUB60 ACC. SUR END COVER WH.

Worktitude for light



Product code: L6SUECW3

Description: LTUB60 ACC. SUR END COVER WE.



Product code: L6SUECW4

Description: LTUB60 ACC. SUR END COVER BS.