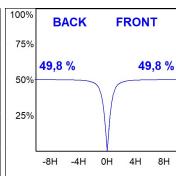

## **PHOTOMETRIC DATA:**

L61SS112MOOC927DB  $\eta$  = 100% Imax = 663 cd/klm UTE: 1,00C