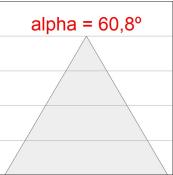

## **PHOTOMETRIC DATA:**

L61SS112MOOC927DB  $\eta$  = 100% Imax = 663 cd/klm UTE: 1,00C