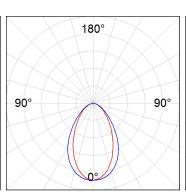

## **PHOTOMETRIC DATA:**

L61SS112MOOC927DB  $\eta$  = 100% Imax = 663 cd/klm UTE: 1,00C