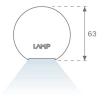

## **PHOTOMETRIC DATA:**

L61SS112MOOC927DB  $\eta$  = 100% Imax = 663 cd/klm UTE: 1,00C