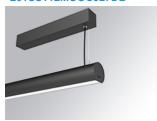

### LAMPTUB 60 SURF. CEILING ROSE

### L61SS112MOOC927DB

### LTUB60 SU SF 1120 3200 VWW COMF DALI BK

Finish: Matte black RAL 9011

Installation: Suspended