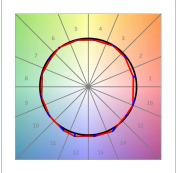

### **PHOTOMETRIC DATA:**

L61SS112MOOC927N4  $\eta$  = 100% lmax = 663 cd/klm UTE: 1,00C lmax = 66 90 99 100 100

CIE: 66 90 99 100 100