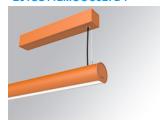

### LAMPTUB 60 SURF. CEILING ROSE

### L61SS112MOOC927D4

- LTUB60 SU SF 1120 3200 VWW COMF DALI BS

### Description:

Surface mounted luminaire Lamptub 60 from LAMP. Made of recycled aluminium extrusion with circular section of 60mm and length of 1120mm, an opal comfort diffuser made of a translucent polycarbonate diffuser and an optical film to achieve a controlled light distribution and low UGR<19. Model for MID-POWER LED, with colour temperature 2700K with CRI90. Built-in electronic DALI control gear. With IP40, IK07 degree of protection. Insulation class I / II. Group 0 photobiological safety. Lifetime: 72.000h L80 B10. Compatible with Lamp Nomadic system. Available finishes: White (RAL 9010), Black (RAL 9011), Wellbeing and BeSocial palette.

Finish: Palette BE SOCIAL - 4 TEXTURED

Installation: Suspended