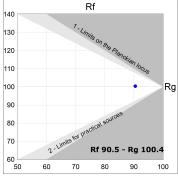

### **TECHNICAL SPECIFICATIONS:**

Light output: 1.811 lm °K: 2700 Plum: 25,4W CRI: 90 Efficacy: 71,3 lm/w R9: 57 UGR: <19 MacAdam: 3

 Type:
 MID POWER LED
 Power Supply:
 220-240V 50/60Hz

 LED Lifetime:
 72.000 L80 B10 (Ta=25°C)
 Gear:
 Adjustable DALI