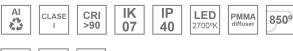

### Description:

Surface mounted luminaire Lamptub 60 from LAMP. Made of recycled aluminium extrusion with circular section of 60mm and length of 1120mm, an opal comfort diffuser made of a translucent polycarbonate diffuser and an optical film to achieve a controlled light distribution and low UGR<19. Model for MID-POWER LED, with colour temperature 2700K with CRI90. Built-in electronic DALI control gear. With IP40, IK07 degree of protection. Insulation class I / II. Group 0 photobiological safety. Lifetime: 72.000h L80 B10. Compatible with Lamp Nomadic system. Available finishes: White (RAL 9010), Black (RAL 9011), Wellbeing and BeSocial palette.

### **TECHNICAL SPECIFICATIONS:**

Light output: 1.811 lm °K: 2700 Plum: 25,4W CRI: 90 Efficacy: 71,3 lm/w R9: 57 UGR: <19 MacAdam: 3

 Type:
 MID POWER LED
 Power Supply:
 220-240V 50/60Hz

 LED Lifetime:
 72.000 L80 B10 (Ta=25°C)
 Gear:
 Adjustable DALI