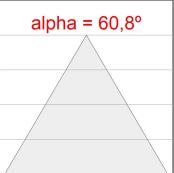

### **PHOTOMETRIC DATA:**

L61SS112MOOC927N4  $\eta$  = 100% lmax = 663 cd/klm UTE: 1,00C lmax = 66 90 99 100 100

CIE: 66 90 99 100 100