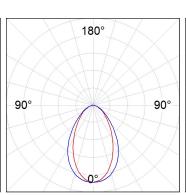

### **PHOTOMETRIC DATA:**

L61SS112MOOC927N4  $\eta$  = 100% lmax = 663 cd/klm UTE: 1,00C lmax = 66 90 99 100 100

CIE: 66 90 99 100 100