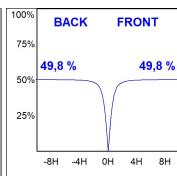

### **PHOTOMETRIC DATA:**

L61SS112MOOC927N4  $\eta$  = 100% lmax = 663 cd/klm UTE: 1,00C lmax = 66 90 99 100 100

CIE: 66 90 99 100 100