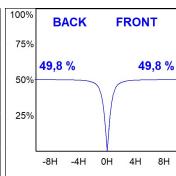

## **PHOTOMETRIC DATA:**

L61SS112MOOC927N3  $\eta$  = 100% Imax = 663 cd/klm UTE: 1,00C

CIE: 66 90 99 100 100