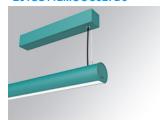

#### LAMPTUB 60 SURF. CEILING ROSE

#### Description:

Surface mounted luminaire Lamptub 60 from LAMP. Made of recycled aluminium extrusion with circular section of 60mm and length of 1120mm, an opal comfort diffuser made of a translucent polycarbonate diffuser and an optical film to achieve a controlled light distribution and low UGR<19. Model for MID-POWER LED, with colour temperature 2700K with CRI90. Built-in electronic DALI control gear. With IP40, IK07 degree of protection. Insulation class I / II. Group 0 photobiological safety. Lifetime: 72.000h L80 B10. Compatible with Lamp Nomadic system. Available finishes: White (RAL 9010), Black (RAL 9011), Wellbeing and BeSocial palette.