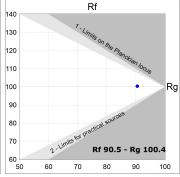

#### **TECHNICAL SPECIFICATIONS:**

Light output: 1.811 lm °K: 2700 Plum: 25,4W CRI: 90 Efficacy: 71,3 lm/w R9: 57 UGR: <19 MacAdam: 3

Type: MID POWER LED Power Supply: 220-240V 50/60Hz LED Lifetime: 72.000 L80 B10 (Ta=25°C) Gear: Adjustable DALI