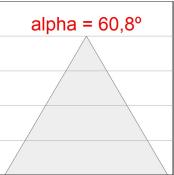

## **PHOTOMETRIC DATA:**

L61SS112MOOC927N3  $\eta$  = 100% Imax = 663 cd/klm UTE: 1,00C

CIE: 66 90 99 100 100