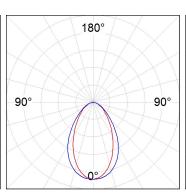

## **PHOTOMETRIC DATA:**

L61SS112MOOC927N3  $\eta$  = 100% Imax = 663 cd/klm UTE: 1,00C

CIE: 66 90 99 100 100