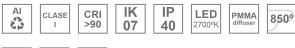

#### Description:

Surface mounted luminaire Lamptub 60 from LAMP. Made of recycled aluminium extrusion with circular section of 60mm and length of 1120mm, an opal comfort diffuser made of a translucent polycarbonate diffuser and an optical film to achieve a controlled light distribution and low UGR<19. Model for MID-POWER LED, with colour temperature 2700K with CRI90. Built-in electronic DALI control gear. With IP40, IK07 degree of protection. Insulation class I / II. Group 0 photobiological safety. Lifetime: 72.000h L80 B10. Compatible with Lamp Nomadic system. Available finishes: White (RAL 9010), Black (RAL 9011), Wellbeing and BeSocial palette.

#### **TECHNICAL SPECIFICATIONS:**

Light output: 1.811 lm °K: 2700 Plum: 25,4W CRI: 90 Efficacy: 71,3 lm/w R9: 57 UGR: <19 MacAdam: 3

Type: MID POWER LED Power Supply: 220-240V 50/60Hz LED Lifetime: 72.000 L80 B10 (Ta=25°C) Gear: Adjustable DALI