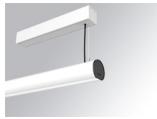

### LAMPTUB 60 SURF. CEILING ROSE

### Description:

Surface mounted luminaire Lamptub 60 from LAMP. Made of recycled aluminium extrusion with circular section of 60mm and length of 1120mm, with opal polycarbonate diffuser. Model for MID-POWER LED, with colour temperature 4000K with CRI90. Built-in electronic ON/OFF control gear. With IP40, IK07 degree of protection. Insulation class I / II. Group 0 photobiological safety. Lifetime: 72.000h L80 B10. Compatible with Lamp Nomadic system. Available finishes: White (RAL 9010), Black (RAL 9011), Wellbeing and BeSocial palette.

Finish: Matte white RAL 9010

Installation: Suspended