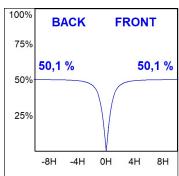

### **PHOTOMETRIC DATA:**

L61SS112LOOP940NW  $\eta$  = 100% lmax = 390 cd/klmUTE: 1,00E + 0,00T CIE: 50 81 97 100 100