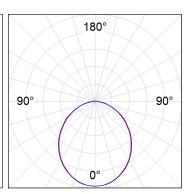

### **PHOTOMETRIC DATA:**

L61SS112LOOP940NW  $\eta$  = 100% lmax = 390 cd/klmUTE: 1,00E + 0,00T CIE: 50 81 97 100 100