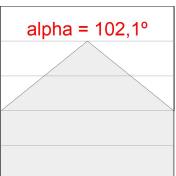

### **PHOTOMETRIC DATA:**

L61SS112LOOP940NW  $\eta$  = 100% lmax = 390 cd/klmUTE: 1,00E + 0,00T CIE: 50 81 97 100 100