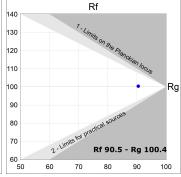

### Light output tolerance +/- 10%

CLASE

Data according to regulations 2019/2020/EU and 2019/2015/EU

### **PHOTOMETRIC DATA:**

L61SS112LOOP940NW  $\eta$  = 100% lmax = 390 cd/klmUTE: 1,00E + 0,00T CIE: 50 81 97 100 100