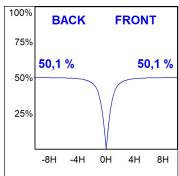

## **PHOTOMETRIC DATA:**

L61SS112LOOP940NB  $\eta$  = 100% lmax = 390 cd/klmUTE: 1,00E + 0,00T CIE: 50 81 97 100 100