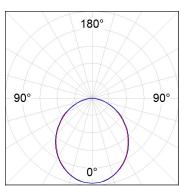

## **PHOTOMETRIC DATA:**

L61SS112LOOP940NB  $\eta$  = 100% lmax = 390 cd/klmUTE: 1,00E + 0,00T CIE: 50 81 97 100 100