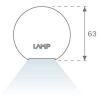

## **PHOTOMETRIC DATA:**

L61SS112LOOP940NB  $\eta$  = 100% lmax = 390 cd/klmUTE: 1,00E + 0,00T CIE: 50 81 97 100 100