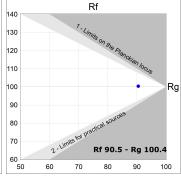

## **TECHNICAL SPECIFICATIONS:**

Light output: 1.037 lm °K: 4000 Plum: 12,9W CRI: 90 Efficacy: 80,4 lm/w R9: 70 Type: MID POWER LED MacAdam: 3

LED Lifetime: 72.000 L80 B10 (Ta=25°C) Power Supply: 220-240V 50/60Hz