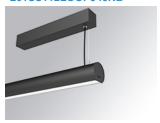

## LAMPTUB 60 SURF. CEILING ROSE

## L61SS112LOOP940NB

## LTUB60 SU SF 1120 1800 NW OPAL BK

Finish: Matte black RAL 9011

Installation: Suspended