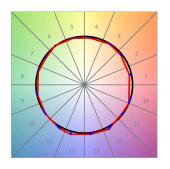

## **PHOTOMETRIC DATA:**

L61SS112LOOP940NB  $\eta$  = 100% lmax = 390 cd/klmUTE: 1,00E + 0,00T CIE: 50 81 97 100 100