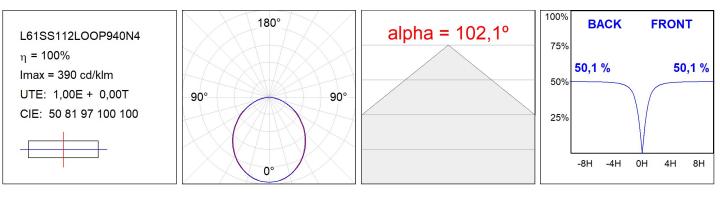

### L61SS112LOOP940N4

#### **TECHNICAL SPECIFICATIONS:**

| Light output: | 1.037 lm                 | ⁰K :          | 4000             |
|---------------|--------------------------|---------------|------------------|
| Plum:         | 12,9W                    | CRI :         | 90               |
| Efficacy:     | 80,4 lm/w                | R9 :          | 70               |
| Туре:         | MID POWER LED            | MacAdam:      | 3                |
| LED Lifetime: | 72.000 L80 B10 (Ta=25ºC) | Power Supply: | 220-240V 50/60Hz |
| Power:        | 10.6W                    | Gear:         | Electronic       |