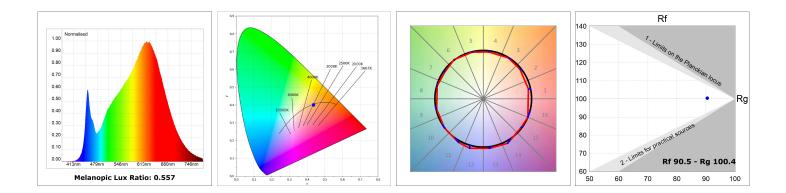

#### **TECHNICAL SPECIFICATIONS:**

| Light output: | 1.037 lm                 | ⁰K :          | 4000             |
|---------------|--------------------------|---------------|------------------|
| Plum:         | 12,9W                    | CRI :         | 90               |
| Efficacy:     | 80,4 lm/w                | R9 :          | 70               |
| Туре:         | MID POWER LED            | MacAdam:      | 3                |
| LED Lifetime: | 72.000 L80 B10 (Ta=25ºC) | Power Supply: | 220-240V 50/60Hz |
| Power:        | 10.6W                    | Gear:         | Electronic       |