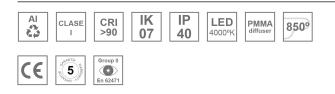

#### Description:

Surface mounted luminaire Lamptub 60 from LAMP. Made of recycled aluminium extrusion with circular section of 60mm and length of 1120mm, with opal polycarbonate diffuser. Model for MID-POWER LED, with colour temperature 4000K with CRI90. Built-in electronic ON/OFF control gear. With IP40, IK07 degree of protection. Insulation class I / II. Group 0 photobiological safety. Lifetime: 72.000h L80 B10. Compatible with Lamp Nomadic system. Available finishes: White (RAL 9010), Black (RAL 9011), Wellbeing and BeSocial palette.

#### **TECHNICAL SPECIFICATIONS:**

| Light output: | 1.037 lm                 | ⁰K :          | 4000             |
|---------------|--------------------------|---------------|------------------|
| Plum:         | 12,9W                    | CRI :         | 90               |
| Efficacy:     | 80,4 lm/w                | R9 :          | 70               |
| Туре:         | MID POWER LED            | MacAdam:      | 3                |
| LED Lifetime: | 72.000 L80 B10 (Ta=25ºC) | Power Supply: | 220-240V 50/60Hz |
| Power:        | 10.6W                    | Gear:         | Electronic       |